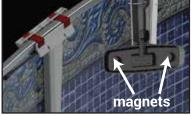

Wedge with straps stabilizes the light housing to keep it in place.

701-0067 / 9018\_BIL REV02/20 AVAILABLE: QC | CA | US | INT