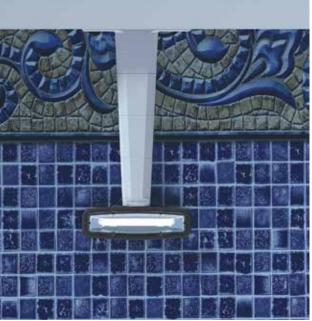

Wedge with straps stabilizes the light housing to keep it in place.

701-0067 / 9018\_BIL REV02/20 AVAILABLE: QC | CA | US | INT