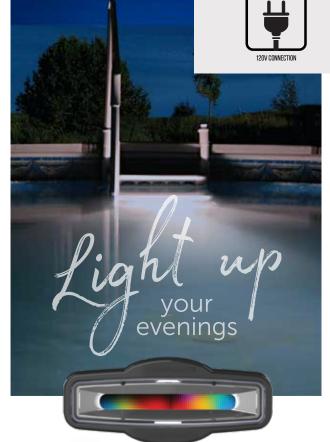

## **Bluetooth-controlled Color LED** step light for aboveground pools.

- High-output SMT (Surface-Mount Technology) color LED light.
- Bluetooth-enabled so you can easily control it from your smartphone.
- Functional up to a range of 100 feet.
- Wide variety of colors (including white).
- Low electrical consumption.
- 120V power supply (no batteries required).
- The LED bulb will never need replacement.
- Step light fits all Lumi-O, Innovaplas and Access aboveground pool steps.
- 30' power cord
- Patent pending Lumi-0 | Innovaplas innovation!
- 1 year warranty on manufacturing defects. Replacement only.