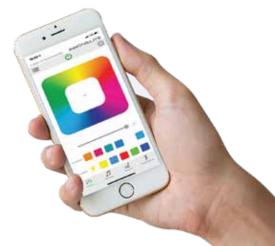

## **Bluetooth-controlled Color LED** step light for aboveground pools.

- High-output SMT (Surface-Mount Technology) color LED light.
- Bluetooth-enabled so you can easily control it from your smartphone.
- Functional up to a range of 100 feet.
- Wide variety of colors (including white).
- Low electrical consumption.
- 120V power supply (no batteries required).
- The LED bulb will never need replacement.
- Step light fits all Lumi-O, Innovaplas and Access aboveground pool steps.
- 30' power cord
- Patent pending Lumi-0 | Innovaplas innovation!
- 1 year warranty on manufacturing defects. Replacement only.