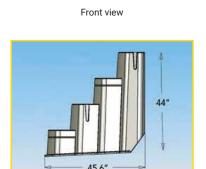

t can also be installed on a pool with no deck with the Classic Ladder 6007 (non regulatory in Quebec) or the Self-Latching ladder 9700.



For more information, visit

### Festiva | 5704

Aboveground pool step

# 101/0/100105



181 KG / 400 LBS

ROTOMOLDED





24.49 KG / 54



45½ X 26 X 45 PO 15.8 X 66 X 114.3 C





PEARL GREY



EASY ASSEM





#### **CHARACTERISTICS**

- Outstanding resistance to UV rays
- Openings at the sides and back for water circulation
- Safe rounded slip-resistant corners and surfaces
- Two ballasting containers to facilitate installation and winterizing
- High stability ensured by its deck brackets
- Adapts easily to pool bottom level variations
- Slip-resistant handrails supported by a strong and safe PVC alloy
- Meets current and proposed ISPSC standards



26"

Side view

### Festiva Combo

#### **OPTIONAL: CLASSIC LADDER | 6007\***

- Great stability ensured by supporting straps
- Adjustable system for pools 48" to 54"
- Flip ladder equipped with a safety lock
- Ladder weight: 25 lbs (12 kg)
- Ladder capacity: 225 lbs (102 kg)

Also available, the Self-Latching | 9700

\* Non regulatory in Quebec.





For more information, visit

www.innovaplas.com