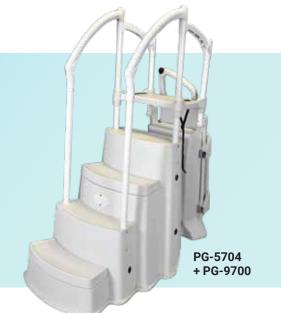

### Festiva Combo

Also available, the Self-Latching | 9700

\* Non regulatory in Quebec.

For more information, visit

www.innovaplas.com