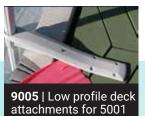

## Biltmor 5001 5005 Aboveground pool step

- Adjustable system for pools 48" to 54"
- Meets current and proposed ISPSC standards.
- Sturdily built.
- Excellent water circulation through the step to help prevent algae formation.
- UPSable.