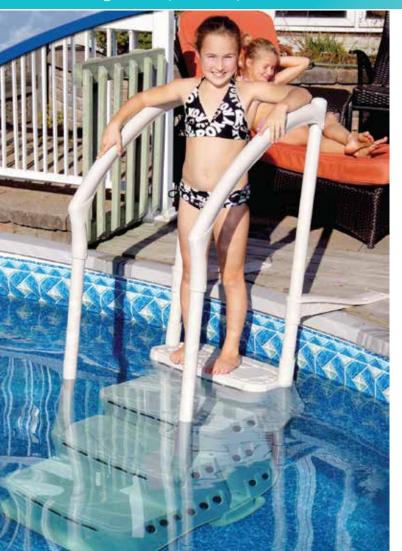

## The entrapment free Step & Ladder combo for your pool package

The practical and inexpensive Biltmor with two handrails is a slip-resistant aboveground pool step that offers great water circulation to prevent algae formation.

## Biltmor | 5001 | 5005

Aboveground pool step

PEARL GREY

Smooth moon lander feet for greater

water flow.

SAFE, STURDILY **BUILT, EASY TO** SHIP, HANDLE **AND INSTALL** 

> 1 21" wide passage over the pool.

Continuous water flow to help avoid algae formation.

Enhanced non skid surface.

Clip on panel to access the ballasting system.

Platform for easy installation and removal of ballast.

Safe closed sides that allow water circulation and prevent child entrapment.