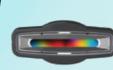

Add light!

Easy to install

NNOVALITE 9015-RGB/BT

· Choice of white LED lights or colors, Bluetooth-controlled 701-0036 / 5001\_EN REV01/20 AVAILABLE: US | INT