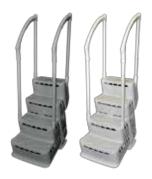

## Biltmor 5001 5005 Aboveground pool step

- Adjustable system for pools 48" to 54"
- Meets current and proposed ISPSC standards.
- Sturdily built.
- Excellent water circulation through the step to help prevent algae formation.
- UPSable.

## Biltmor | 5001 | 5005

Aboveground pool step

PEARL GREY

Smooth moon lander feet for greater

water flow.

SAFE, STURDILY **BUILT, EASY TO** SHIP, HANDLE **AND INSTALL** 

> 1 21" wide passage over the pool.

Continuous water flow to help avoid algae formation.