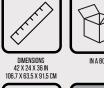

Build your system

DIMENSIONS 42 x 24 x 36 in 106,7 x 63,5 x 91,5 cm IN A BOX PG GR PEARL GREY DARK GREY

ABOVEGROUND POO

9005 | Low profile deck attachments for 5001

Flips up.

Model 5001: no deck attachment included. Model 5005: deck attachment included.