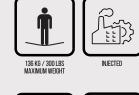

## Biltmor | 5001 | 5005 Aboveground pool step

IN A BOX

GR

DARK GREY

FASY ASSEMBL

lander feet for greater water flow.

NNOVALITE 9015-RGB/BT

· Easy to install