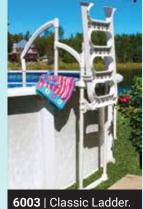

## Biltmor 5001 5005

- Adjustable system for pools 48" to 54"
- Meets current and proposed ISPSC standards.
- Sturdily built.
- Excellent water circulation through the step to help prevent algae formation.
- UPSable.

## The entrapment free Step & Ladder combo for your pool package

The practical and inexpensive Biltmor with two handrails is a slip-resistant aboveground pool step that offers great water circulation to prevent algae formation.