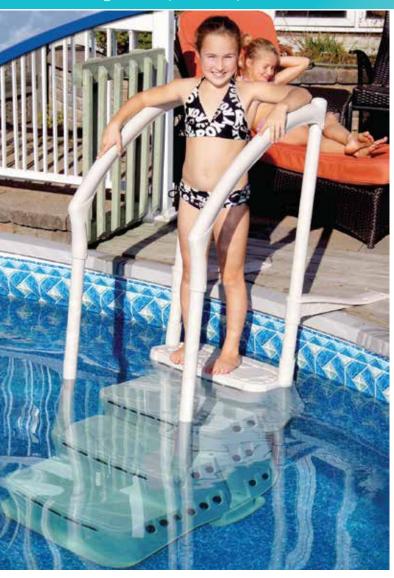

## Biltmor 5001 5005

- Adjustable system for pools 48" to 54"
- Meets current and proposed ISPSC standards.
- Sturdily built.
- Excellent water circulation through the step to help prevent algae formation.
- UPSable.

## The entrapment free Step & Ladder combo for your pool package

The practical and inexpensive Biltmor with two handrails is a slip-resistant aboveground pool step that offers great water circulation to prevent algae formation.