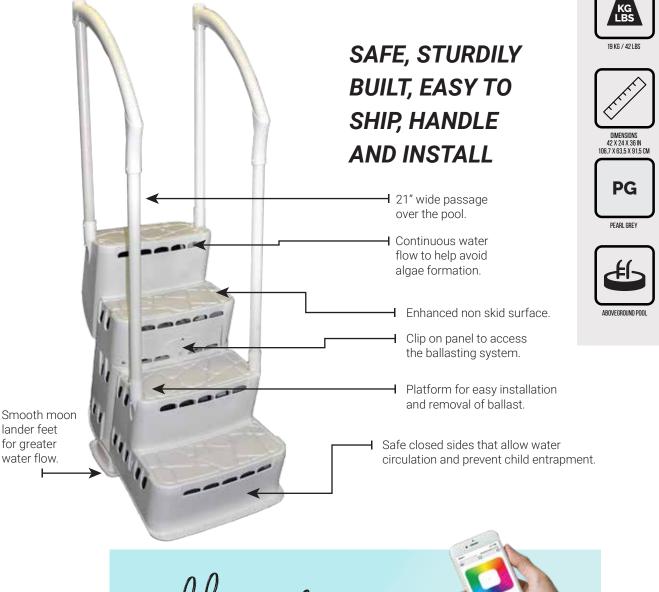

## The entrapment free Step & Ladder combo for your pool package

The practical and inexpensive Biltmor with two handrails is a slip-resistant aboveground pool step that offers great water circulation to prevent algae formation.

Build your system

DIMENSIONS 42 x 24 x 36 in 106,7 x 63,5 x 91,5 cm IN A BOX PG GR PEARL GREY DARK GREY

ABOVEGROUND POO

9005 | Low profile deck attachments for 5001

Flips up.

Model 5001: no deck attachment included. Model 5005: deck attachment included.

## Biltmor | 5001 | 5005 Aboveground pool step

IN A BOX

GR

DARK GREY

FASY ASSEMBL

lander feet for greater water flow.

NNOVALITE 9015-RGB/BT

· Easy to install