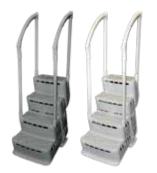

Build your system

DIMENSIONS 42 x 24 x 36 in 106,7 x 63,5 x 91,5 cm IN A BOX PG GR PEARL GREY DARK GREY

ABOVEGROUND POO

9005 | Low profile deck attachments for 5001

Flips up.

Model 5001: no deck attachment included. Model 5005: deck attachment included.

## Biltmor | 5001 | 5005 Aboveground pool step

IN A BOX

GR

DARK GREY

FASY ASSEMBL

lander feet for greater water flow.

NNOVALITE 9015-RGB/BT

· Easy to install