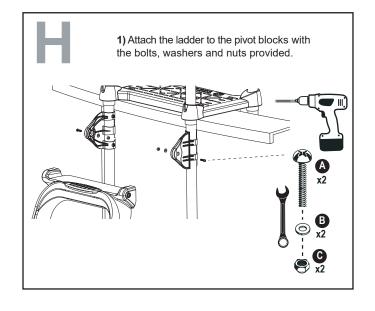

## **AQUARIUS 5000 WITH CLASSIC LADDER 6003**

**2)** Slide the pivot blocks onto the posts and line up with the traced marks. Secure with the screws provided.

 $\ensuremath{\textbf{3}}\xspace$  ) Attach the ladder base to the bottom of the posts with the screws provided.