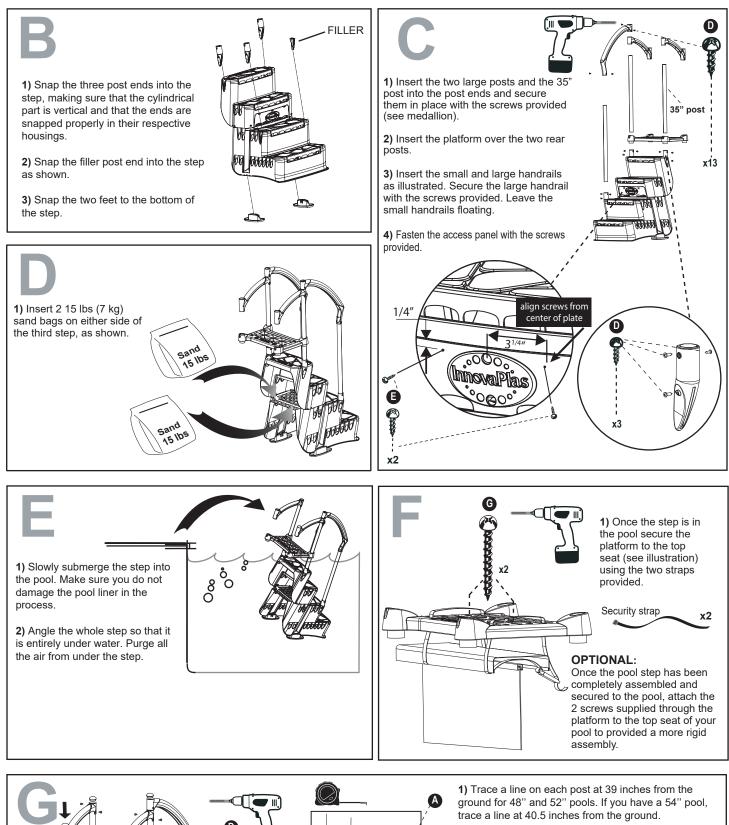

## **AQUARIUS 5000 WITH CLASSIC LADDER 6003**

**2)** Slide the pivot blocks onto the posts and line up with the traced marks. Secure with the screws provided.

 $\ensuremath{\textbf{3}}\xspace$  ) Attach the ladder base to the bottom of the posts with the screws provided.

**4)** Slide the posts through the platform. Slide the lock over right post between the platform and the handrail. Secure the platform using the screws provided.

**5)** Slide the posts through the handrails. Insert the post covers into the handrails. If they protrude too much, raise the handrails until the post covers are seated securely on the posts. Secure the short handrails in place with the screws provided.