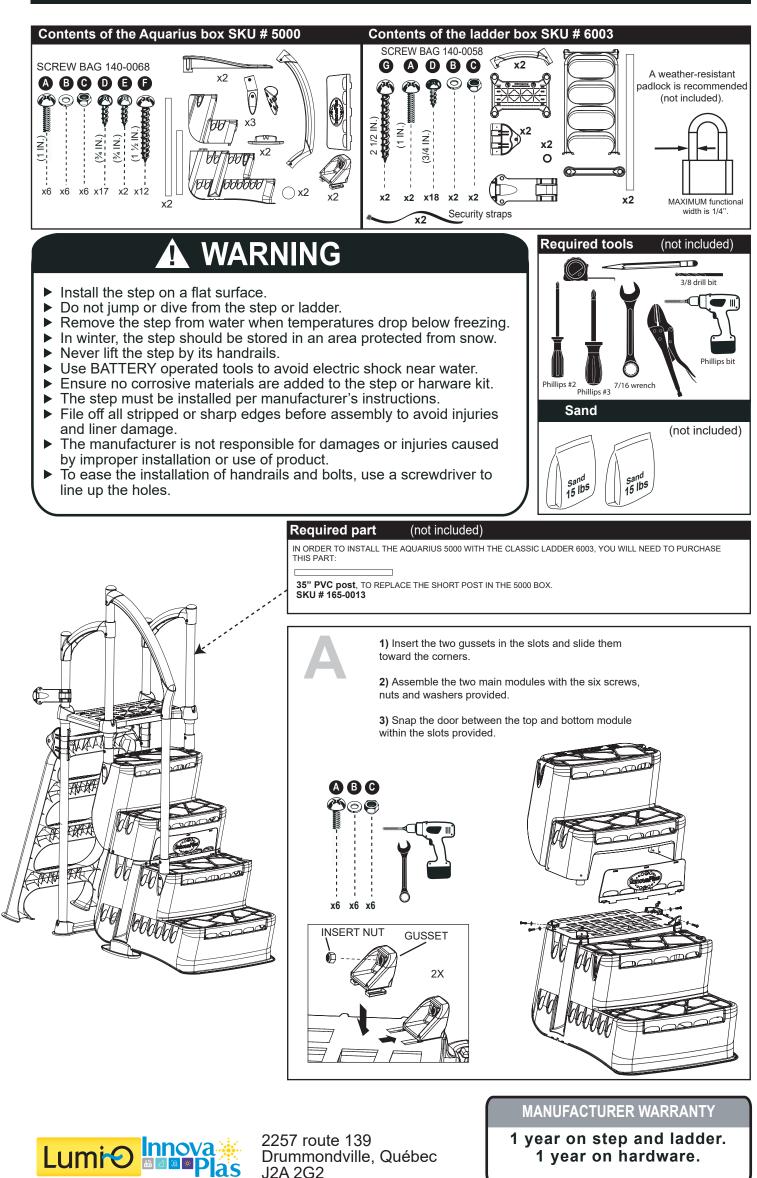

## **AQUARIUS 5000 WITH CLASSIC LADDER 6003**

WWW.INNOVAPLAS.COM REV. 02/18/2020

PG:1

PN: