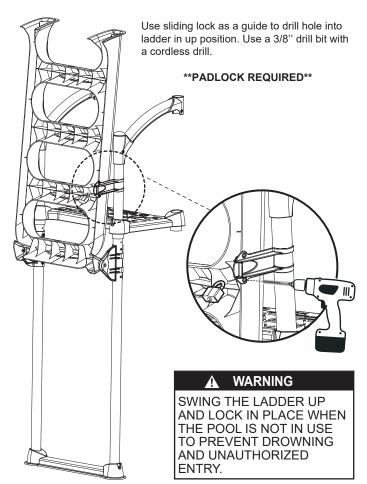

## **AQUARIUS 5000 WITH CLASSIC LADDER 6003**

2257 route 139 Drummondville, Québec J2A 2G2 WWW.INNOVAPLAS.COM MANUFACTURER WARRANTY

1 year on step and ladder. 1 year on hardware.

REV. 02/18/2020 PN: