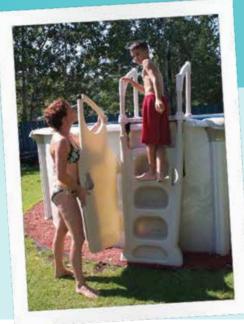

#### THE ENTRAPMENT FREE STEP!

The practical and inexpensive Aquarius with one handrail and deck support is a slip-resistant aboveground pool step that offers great water circulation to prevent algae formation. It can also be installed on a pool with no deck with the Classic Ladder 6003 (non regulatory in Quebec) or the Self-Latching Ladder 9600.

### **CHARACTERISTICS**

- Easy to install
- Design promoting excellent water circulation
- Slip-resistant surfaces
- Stability thanks to two strong anchoring arms