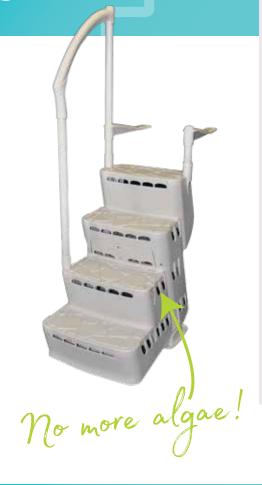

#### THE ENTRAPMENT FREE STEP!

The practical and inexpensive Aquarius with one handrail and deck support is a slip-resistant aboveground pool step that offers great water circulation to prevent algae formation. It can also be installed on a pool with no deck with the Classic Ladder 6003 (non regulatory in Quebec) or the Self-Latching Ladder 9600.

### **CHARACTERISTICS**

- Easy to install
- Design promoting excellent water circulation
- Slip-resistant surfaces
- Stability thanks to two strong anchoring arms

### OPTIONAL: SELF-LATCHING | 9600

- Great stability ensured by supporting straps
- Adjustable system for pools 48" to 54"
- Robust and aesthetic
- System with self-locking door, for maximum safety
- Lock Height: 61"