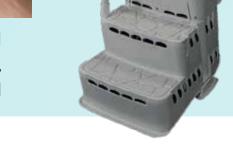

# Aquarius | 5000

Aboveground pool step

136 KG / 300 LBS

INJECTED

19 KG / 42 LBS

42 X 25 X 36 PO 06,7 X 63,5 X 91,5 CN

20 5 CM

PEARL GREY

#### THE ENTRAPMENT FREE STEP!

The practical and inexpensive Aquarius with one handrail and deck support is a slip-resistant aboveground pool step that offers great water circulation to prevent algae formation. It can also be installed on a pool with no deck with the Classic Ladder 6003 (non regulatory in Quebec) or the Self-Latching Ladder 9600.

### **CHARACTERISTICS**

- Easy to install
- Design promoting excellent water circulation
- Slip-resistant surfaces
- Stability thanks to two strong anchoring arms