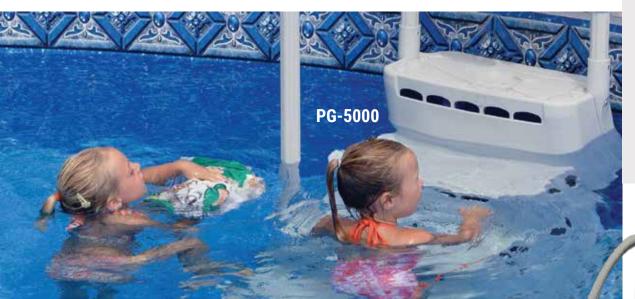

# Aquarius | 5000

Aboveground pool step

136 KG / 300 LBS

INJECTED

19 KG / 42 LBS

42 X 25 X 36 PO 06,7 X 63,5 X 91,5 CN

20 5 CM

PEARL GREY

#### THE ENTRAPMENT FREE STEP!

The practical and inexpensive Aquarius with one handrail and deck support is a slip-resistant aboveground pool step that offers great water circulation to prevent algae formation. It can also be installed on a pool with no deck with the Classic Ladder 6003 (non regulatory in Quebec) or the Self-Latching Ladder 9600.

**GR-5000** 

Choice of white LED lights or colors, Bluetooth-controlled

701-0074 / 5000\_EN REV02/23 AVAILABLE: QC | CA

For more information, visit **www.innovaplas.com** 

Aquarius | 5000

Aboveground pool step

### **CHARACTERISTICS**

- Easy to install
- Design promoting excellent water circulation
- Slip-resistant surfaces
- Stability thanks to two strong anchoring arms