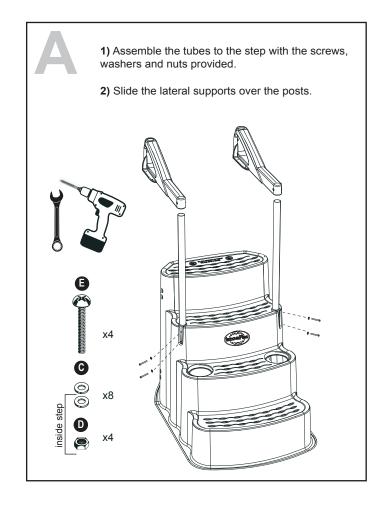

ep on a flat surface.
- ▶ Do not jump or dive from the step or ladder.
- ▶ Remove the step from water when temperatures drop below freezing.
- ▶ In winter, the step should be stored in an area protected from snow.
- Never lift the step by its handrails.
- ▶ Use BATTERY operated tools to avoid electric shock near water.
- ▶ Ensure no corrosive materials are added to the step or harware kit.
- ▶ The step must be installed per manufacturer's instructions.
- ► File off all stripped or sharp edges before assembly to avoid injuries and liner damage.
- ▶ The manufacturer is not responsible for damages or injuries caused by improper installation or use of product.
- ► To ease the installation of handrails and bolts, use a screwdriver to line up the holes.
- ► Maximum weight: 400 lb / 180 kg.









2257 route 139 Drummondville, Québec J2A 2G2

WWW.INNOVAPLAS.COM

**MANUFACTURER WARRANTY** 

1 year on pool step.1 year on hardware.

REV. 03/06/2020

PN:

PG:1

## **ELEGANT WITH DECK**









2257 route 139 Drummondville, Québec J2A 2G2

1 year on pool step. 1 year on hardware.