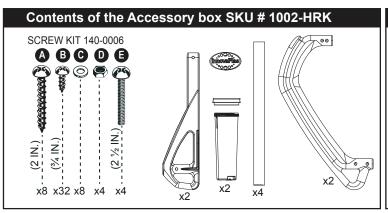

## **ELEGANT WITH DECK**







## **A** WARNING

- Install the step on a flat surface.
- ▶ Do not jump or dive from the step or ladder.
- ▶ Remove the step from water when temperatures drop below freezing.
- ▶ In winter, the step should be stored in an area protected from snow.
- Never lift the step by its handrails.
- ▶ Use BATTERY operated tools to avoid electric shock near water.
- ▶ Ensure no corrosive materials are added to the step or harware kit.
- ▶ The step must be installed per manufacturer's instructions.
- ► File off all stripped or sharp edges before assembly to avoid injuries and liner damage.
- ▶ The manufacturer is not responsible for damages or injuries caused by improper installation or use of product.
- ► To ease the installation of handrails and bolts, use a screwdriver to line up the holes.
-