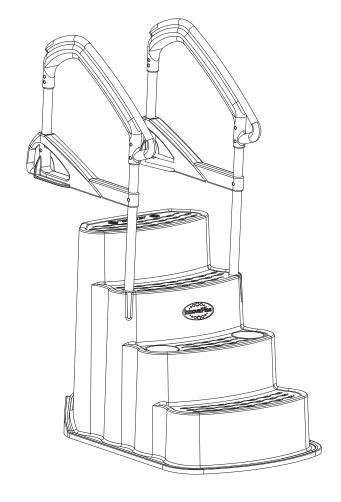

## **A** WARNING

- Install the step on a flat surface.
- ▶ Do not jump or dive from the step or ladder.
- ▶ Remove the step from water when temperatures drop below freezing.
- ▶ In winter, the step should be stored in an area protected from snow.
- Never lift the step by its handrails.
- ▶ Use BATTERY operated tools to avoid electric shock near water.
- ▶ Ensure no corrosive materials are added to the step or harware kit.
- ▶ The step must be installed per manufacturer's instructions.
- ► File off all stripped or sharp edges before assembly to avoid injuries and liner damage.
- ▶ The manufacturer is not responsible for damages or injuries caused by improper installation or use of product.
- ► To ease the installation of handrails and bolts, use a screwdriver to line up the holes.
- ► Maximum weight: 400 lb / 180 kg.