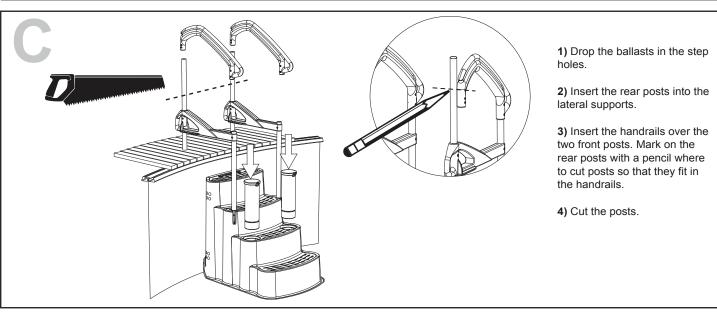

otected from snow.
- Never lift the step by its handrails.
- ▶ Use BATTERY operated tools to avoid electric shock near water.
- ▶ Ensure no corrosive materials are added to the step or harware kit.
- ▶ The step must be installed per manufacturer's instructions.
- ► File off all stripped or sharp edges before assembly to avoid injuries and liner damage.
- ▶ The manufacturer is not responsible for damages or injuries caused by improper installation or use of product.
- ► To ease the installation of handrails and bolts, use a screwdriver to line up the holes.
- ► Maximum weight: 400 lb / 180 kg.









2257 route 139 Drummondville, Québec J2A 2G2

WWW.INNOVAPLAS.COM

**MANUFACTURER WARRANTY** 

1 year on pool step.1 year on hardware.

REV. 03/06/2020

PN:

PG:1

## **ELEGANT WITH DECK**









2257 route 139 Drummondville, Québec J2A 2G2

1 year on pool step. 1 year on hardware.