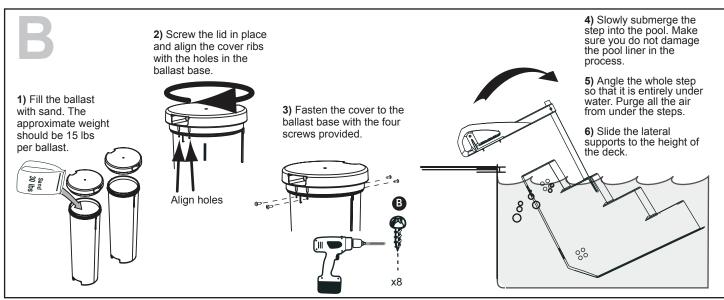

protected from snow.
- Never lift the step by its handrails.
- ▶ Use BATTERY operated tools to avoid electric shock near water.
- ▶ Ensure no corrosive materials are added to the step or harware kit.
- ▶ The step must be installed per manufacturer's instructions.
- ► File off all stripped or sharp edges before assembly to avoid injuries and liner damage.
- ▶ The manufacturer is not responsible for damages or injuries caused by improper installation or use of product.
- ► To ease the installation of handrails and bolts, use a screwdriver to line up the holes.
- ► Maximum weight: 400 lb / 180 kg.









2257 route 139 Drummondville, Québec J2A 2G2

WWW.INNOVAPLAS.COM

**MANUFACTURER WARRANTY** 

1 year on pool step.1 year on hardware.

REV. 03/06/2020

PN:

PG:1

## **ELEGANT WITH DECK**









2257 route 139 Drummondville, Québec J2A 2G2

1 year on pool step. 1 year on hardware.