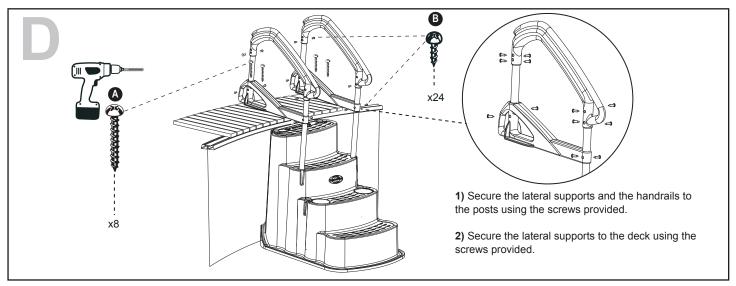

ected from snow.
- Never lift the step by its handrails.
- ▶ Use BATTERY operated tools to avoid electric shock near water.
- ▶ Ensure no corrosive materials are added to the step or harware kit.
- ▶ The step must be installed per manufacturer's instructions.
- ► File off all stripped or sharp edges before assembly to avoid injuries and liner damage.
- ▶ The manufacturer is not responsible for damages or injuries caused by improper installation or use of product.
- ► To ease the installation of handrails and bolts, use a screwdriver to line up the holes.
- ► Maximum weight: 400 lb / 180 kg.









2257 route 139 Drummondville, Québec J2A 2G2

WWW.INNOVAPLAS.COM

**MANUFACTURER WARRANTY** 

1 year on pool step.1 year on hardware.

REV. 03/06/2020

PN:

PG:1

## **ELEGANT WITH DECK**









2257 route 139 Drummondville, Québec J2A 2G2

1 year on pool step. 1 year on hardware.