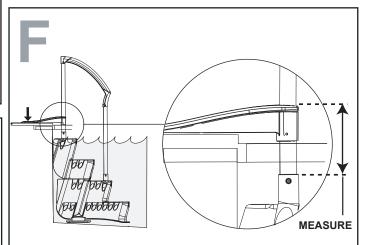

# **AQUARIUS DECK 5000**

1) Once the step has been entirely submerged, put it in place, with the deck supports resting on the deck.

- **2)** Once the step is in the pool, measure as illustrated.
- 3) Insert the short post into the post end and screw together with the screw provided.
- 4) Cut the short post based on the measurement taken in step #2. BE SURE TO CUT 3/4" SHORTER THAN THE MEASUREMENT TO ALLOW INSTALLATION OF THE POST COVER.