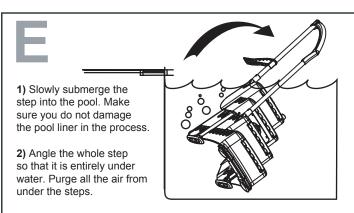

otected from snow.
- Never lift the step by its handrails.
- ▶ Use BATTERY operated tools to avoid electric shock near water.
- ▶ Ensure no corrosive materials are added to the step or harware kit.
- The step must be installed per manufacturer's instructions.
- ► File off all stripped or sharp edges before assembly to avoid injuries and liner damage.
- ► The manufacturer is not responsible for damages or injuries caused by improper installation or use of product.
- ▼ To ease the installation of handrails and bolts, use a screwdriver to line up the holes.
- Maximum weight: 300 lbs / 135 kg.









2257 route 139 Drummondville, Québec J2A 2G2

WWW.INNOVAPLAS.COM

**MANUFACTURER WARRANTY** 

1 year on pool step. 1 year on hardware.

REV. 02/07/2023

PN:

PG:1

# **AQUARIUS DECK 5000**











1) Once the step has been entirely submerged, put it in place, with the deck supports resting on the deck.



- **2)** Once the step is in the pool, measure as illustrated.
- 3) Insert the short post into the post end and screw together with the screw provided.
- 4) Cut the short post based on the measurement taken in step #2. BE SURE TO CUT 3/4" SHORTER THAN THE MEASUREMENT TO ALLOW INSTALLATION OF THE POST COVER.



2257 route 139 Drummondville, Québec J2A 2G2

WWW.INNOVAPLAS.COM

**MANUFACTURER WARRANTY** 

1 year on pool step. 1 year on hardware.

## **AQUARIUS DECK 5000**







2257 route 139 Drummondville, Québec J2A 2G2

WWW.INNOVAPLAS.COM

#### **MANUFACTURER WARRANTY**

- 1 year on pool step.
- 1 year on hardware.