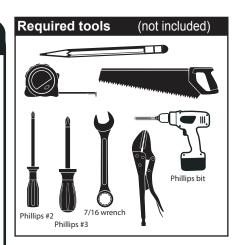

- Install the step on a flat surface.
- ▶ Do not jump or dive from the step.
- ▶ Remove the step from water when temperatures drop below freezing.
- ▶ In winter, the step should be stored in an area protected from snow.
- Never lift the step by its handrails.
- ▶ Use BATTERY operated tools to avoid electric shock near water.
- ▶ Ensure no corrosive materials are added to the step or harware kit.
- The step must be installed per manufacturer's instructions.
- ► File off all stripped or sharp edges before assembly to avoid injuries and liner damage.
- ► The manufacturer is not responsible for damages or injuries caused by improper installation or use of product.
- ▼ To ease the installation of handrails and bolts, use a screwdriver to line up the holes.
- Maximum weight: 300 lbs / 135 kg.









2257 route 139 Drummondville, Québec J2A 2G2

WWW.INNOVAPLAS.COM

**MANUFACTURER WARRANTY** 

1 year on pool step. 1 year on hardware.

REV. 02/07/2023

PN:

PG:1

# **AQUARIUS DECK 5000**











1) Once the step has been entirely submerged, put it in place, with the deck supports resting on the deck.



- **2)** Once the step is in the pool, measure as illustrated.
- 3) Insert the short post into the post end and screw together with the screw provided.
- 4) Cut the short post based on the measurement taken in step #2. BE SURE TO CUT 3/4" SHORTER THAN THE MEASUREMENT TO ALLOW INSTALLATION OF THE POST COVER.



2257 route 139 Drummondville, Québec J2A 2G2

WWW.INNOVAPLAS.COM

**MANUFACTURER WARRANTY** 

1 year on pool step. 1 year on hardware.

## **AQUARIUS DECK 5000**







2