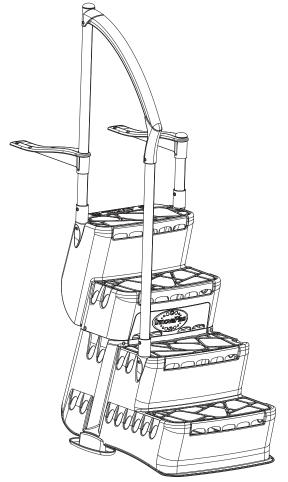

### **AQUARIUS DECK 5000**

#### WARNING

- Install the step on a flat surface.
- ▶ Do not jump or dive from the step.
- ▶ Remove the step from water when temperatures drop below freezing.
- ▶ In winter, the step should be stored in an area protected from snow.
- Never lift the step by its handrails.
- ▶ Use BATTERY operated tools to avoid electric shock near water.
- ▶ Ensure no corrosive materials are added to the step or harware kit.
- The step must be installed per manufacturer's instructions.
- ► File off all stripped or sharp edges before assembly to avoid injuries and liner damage.
- ► The manufacturer is not responsible for damages or injuries caused by improper installation or use of product.
- ▼ To ease the installation of handrails and bolts, use a screwdriver to line up the holes.
- Maximum weight: 300 lbs / 135 kg.

# **AQUARIUS DECK 5000**

1) Once the step has been entirely submerged, put it in place, with the deck supports resting on the deck.

- **2)** Once the step is in the pool, measure as illustrated.
- 3) Insert the short post into the post end and screw together with the screw provided.
- 4) Cut the short post based on the measurement taken in step #2. BE SURE TO CUT 3/4" SHORTER THAN THE MEASUREMENT TO ALLOW INSTALLATION OF THE POST COVER.