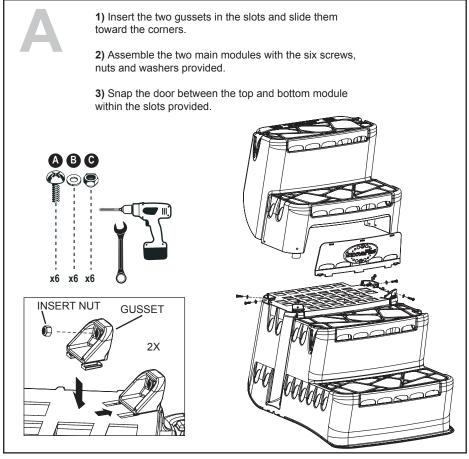

nstall the step on a flat surface.
- ▶ Do not jump or dive from the step.
- ▶ Remove the step from water when temperatures drop below freezing.
- ▶ In winter, the step should be stored in an area protected from snow.
- Never lift the step by its handrails.
- ▶ Use BATTERY operated tools to avoid electric shock near water.
- ▶ Ensure no corrosive materials are added to the step or harware kit.
- The step must be installed per manufacturer's instructions.
- ► File off all stripped or sharp edges before assembly to avoid injuries and liner damage.
- ► The manufacturer is not responsible for damages or injuries caused by improper installation or use of product.
- ▼ To ease the installation of handrails and bolts, use a screwdriver to line up the holes.
- Maximum weight: 300 lbs / 135 kg.









2257 route 139 Drummondville, Québec J2A 2G2

WWW.INNOVAPLAS.COM

**MANUFACTURER WARRANTY** 

1 year on pool step. 1 year on hardware.

REV. 02/07/2023

PN:

PG:1

# **AQUARIUS DECK 5000**











1) Once the step has been entirely submerged, put it in place, with the deck supports resting on the deck.



- **2)** Once the step is in the pool, measure as illustrated.
- 3) Insert the short post into the post end and screw together with the screw provided.
- 4) Cut the short post based on the measurement taken in step #2. BE SURE TO CUT 3/4" SHORTER THAN THE MEASUREMENT TO ALLOW INSTALLATION OF THE POST COVER.



2257 route 139 Drummondville, Québec J2A 2G2

WWW.INNOVAPLAS.COM

**MANUFACTURER WARRANTY** 

1 year on pool step. 1 year on hardware.

## **AQUARIUS DECK 5000**







2257