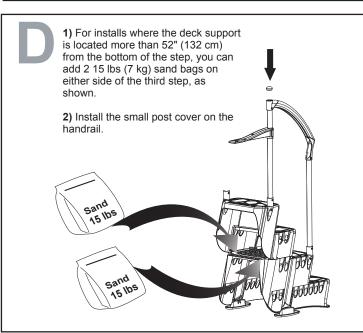

protected from snow.
- Never lift the step by its handrails.
- ▶ Use BATTERY operated tools to avoid electric shock near water.
- ▶ Ensure no corrosive materials are added to the step or harware kit.
- The step must be installed per manufacturer's instructions.
- ► File off all stripped or sharp edges before assembly to avoid injuries and liner damage.
- ► The manufacturer is not responsible for damages or injuries caused by improper installation or use of product.
- ▼ To ease the installation of handrails and bolts, use a screwdriver to line up the holes.
- Maximum weight: 300 lbs / 135 kg.









2257 route 139 Drummondville, Québec J2A 2G2

WWW.INNOVAPLAS.COM

**MANUFACTURER WARRANTY** 

1 year on pool step. 1 year on hardware.

REV. 02/07/2023

PN:

PG:1

# **AQUARIUS DECK 5000**











1) Once the step has been entirely submerged, put it in place, with the deck supports resting on the deck.



- **2)** Once the step is in the pool, measure as illustrated.
- 3) Insert the short post into the post end and screw together with the screw provided.
- 4) Cut the short post based on the measurement taken in step #2. BE SURE TO CUT 3/4" SHORTER THAN THE MEASUREMENT TO ALLOW INSTALLATION OF THE POST COVER.



2257 route 139 Drummondville, Québec J2A 2G2

WWW.INNOVAPLAS.COM

**MANUFACTURER WARRANTY** 

1 year on pool step. 1 year on hardware.

## **AQUARIUS DECK 5000**







2257 route 139 Drummondville, Québec J2A 2G2

WWW.INNOVAPLAS.COM

#### **MANUFACTURER WARRANTY**

- 1 year on pool step.
- 1 year on hardware.