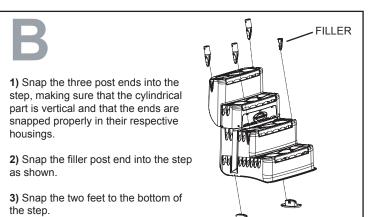

a protected from snow.
- Never lift the step by its handrails.
- ▶ Use BATTERY operated tools to avoid electric shock near water.
- ▶ Ensure no corrosive materials are added to the step or harware kit.
- The step must be installed per manufacturer's instructions.
- ► File off all stripped or sharp edges before assembly to avoid injuries and liner damage.
- ► The manufacturer is not responsible for damages or injuries caused by improper installation or use of product.
- ▼ To ease the installation of handrails and bolts, use a screwdriver to line up the holes.
- Maximum weight: 300 lbs / 135 kg.









2257 route 139 Drummondville, Québec J2A 2G2

WWW.INNOVAPLAS.COM

**MANUFACTURER WARRANTY** 

1 year on pool step. 1 year on hardware.

REV. 02/07/2023

PN:

PG:1

# **AQUARIUS DECK 5000**











1) Once the step has been entirely submerged, put it in place, with the deck supports resting on the deck.



- **2)** Once the step is in the pool, measure as illustrated.
- 3) Insert the short post into the post end and screw together with the screw provided.
- 4) Cut the short post based on the measurement taken in step #2. BE SURE TO CUT 3/4" SHORTER THAN THE MEASUREMENT TO ALLOW INSTALLATION OF THE POST COVER.



2257 route 139 Drummondville, Québec J2A 2G2

WWW.INNOVAPLAS.COM

**MANUFACTURER WARRANTY** 

1 year on pool step. 1 year on hardware.

## **AQUARIUS DECK 5000**







2257 route 139 Drummondville, Québec J2A 2G2

WWW.INNOVAPLAS.COM

#### **MANUFACTURER WARRANTY**

- 1 year on pool step.
- 1 year on hardware.