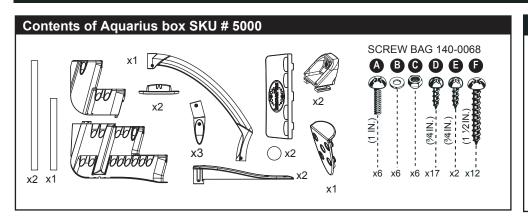

### **AQUARIUS DECK 5000**

# **AQUARIUS DECK 5000**

1) Once the step has been entirely submerged, put it in place, with the deck supports resting on the deck.

- **2)** Once the step is in the pool, measure as illustrated.
- 3) Insert the short post into the post end and screw together with the screw provided.
- 4) Cut the short post based on the measurement taken in step #2. BE SURE TO CUT 3/4" SHORTER THAN THE MEASUREMENT TO ALLOW INSTALLATION OF THE POST COVER.