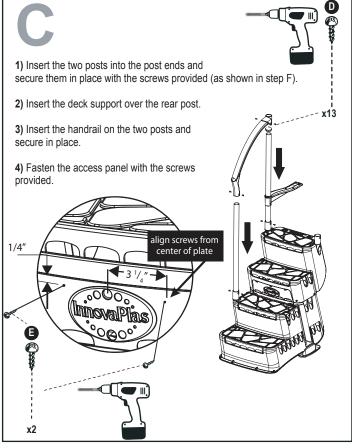

#### WARNING

- Install the step on a flat surface.
- ▶ Do not jump or dive from the step.
- ▶ Remove the step from water when temperatures drop below freezing.
- ▶ In winter, the step should be stored in an area protected from snow.
- Never lift the step by its handrails.
- ▶ Use BATTERY operated tools to avoid electric shock near water.
- ▶ Ensure no corrosive materials are added to the step or harware kit.
- The step must be installed per manufacturer's instructions.
- ► File off all stripped or sharp edges before assembly to avoid injuries and liner damage.
- ► The manufacturer is not responsible for damages or injuries caused by improper installation or use of product.
- ▼ To ease the installation of handrails and bolts, use a screwdriver to line up the holes.
- Maximum weight: 300 lbs / 135 kg.