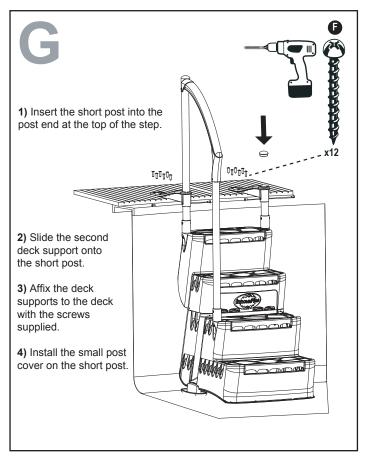

#### WARNING

- Install the step on a flat surface.
- ▶ Do not jump or dive from the step.
- ▶ Remove the step from water when temperatures drop below freezing.
- ▶ In winter, the step should be stored in an area protected from snow.
- Never lift the step by its handrails.
- ▶ Use BATTERY operated tools to avoid electric shock near water.
- ▶ Ensure no corrosive materials are added to the step or harware kit.
- The step must be installed per manufacturer's instructions.
- ► File off all stripped or sharp edges before assembly to avoid injuries and liner damage.
- ► The manufacturer is not responsible for damages or injuries caused by improper installation or use of product.
- ▼ To ease the installation of handrails and bolts, use a screwdriver to line up the holes.
- Maximum weight: 300 lbs / 135 kg.