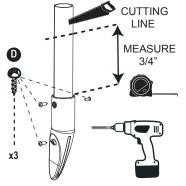

# **AQUARIUS DECK 5000**

1) Once the step has been entirely submerged, put it in place, with the deck supports resting on the deck.

- **2)** Once the step is in the pool, measure as illustrated.
- 3) Insert the short post into the post end and screw together with the screw provided.
- 4) Cut the short post based on the measurement taken in step #2. BE SURE TO CUT 3/4" SHORTER THAN THE MEASUREMENT TO ALLOW INSTALLATION OF THE POST COVER.