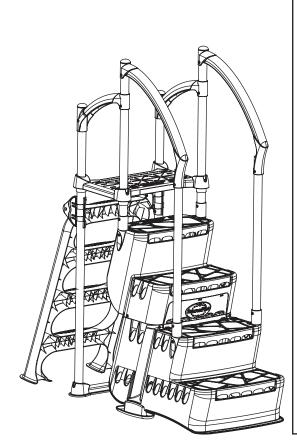

# **BILTMOR 5001 WITH CLASSIC LADDER 6003**

# **BILTMOR 5001 WITH CLASSIC LADDER 6003**

2257 route 139 Drummondville, Québec J2A 2G2

WWW.INNOVAPLAS.COM

MANUFACTURER WARRANTY

1 year on step and ladder. 1 year on hardware.