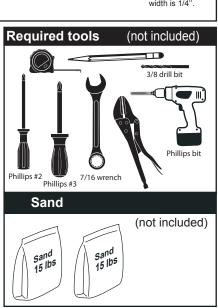

### WARNING

Install the step on a flat surface.

- Do not jump or dive from the step or ladder.
- Remove the step from water when temperatures drop below freezing.
- ▶ In winter, the step should be stored in an area protected from snow.
- Never lift the step by its handrails.
- ▶ Use BATTERY operated tools to avoid electric shock near water.
- Ensure no corrosive materials are added to the step or harware kit.
- ► The step must be installed per manufacturer's instructions.
- File off all stripped or sharp edges before assembly to avoid injuries and liner damage.
- The manufacturer is not responsible for damages or injuries caused by improper installation or use of product.
- To ease the installation of handrails and bolts, use a screwdriver to line up the holes.
- Maximum weight: 300 lbs / 135 kg.