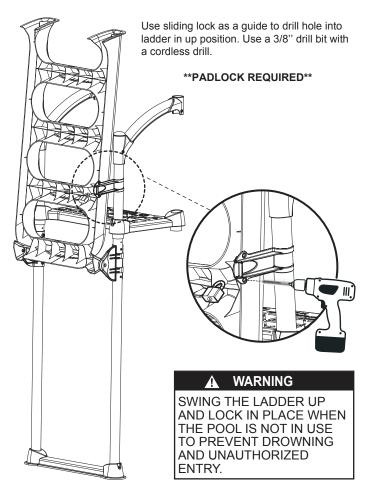

### WARNING

Install the step on a flat surface.

- Do not jump or dive from the step or ladder.
- Remove the step from water when temperatures drop below freezing.
- ▶ In winter, the step should be stored in an area protected from snow.
- Never lift the step by its handrails.
- ▶ Use BATTERY operated tools to avoid electric shock near water.
- Ensure no corrosive materials are added to the step or harware kit.
- ► The step must be installed per manufacturer's instructions.
- File off all stripped or sharp edges before assembly to avoid injuries and liner damage.
- The manufacturer is not responsible for damages or injuries caused by improper installation or use of product.
- To ease the installation of handrails and bolts, use a screwdriver to line up the holes.
- Maximum weight: 300 lbs / 135 kg.