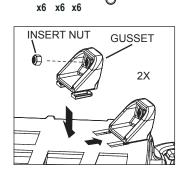

nuts and washers provided. 3) Snap the door between the top and bottom module within the slots provided.

toward the corners.

Insert the two gussets in the slots and slide them

2) Assemble the two main modules with the six screws,