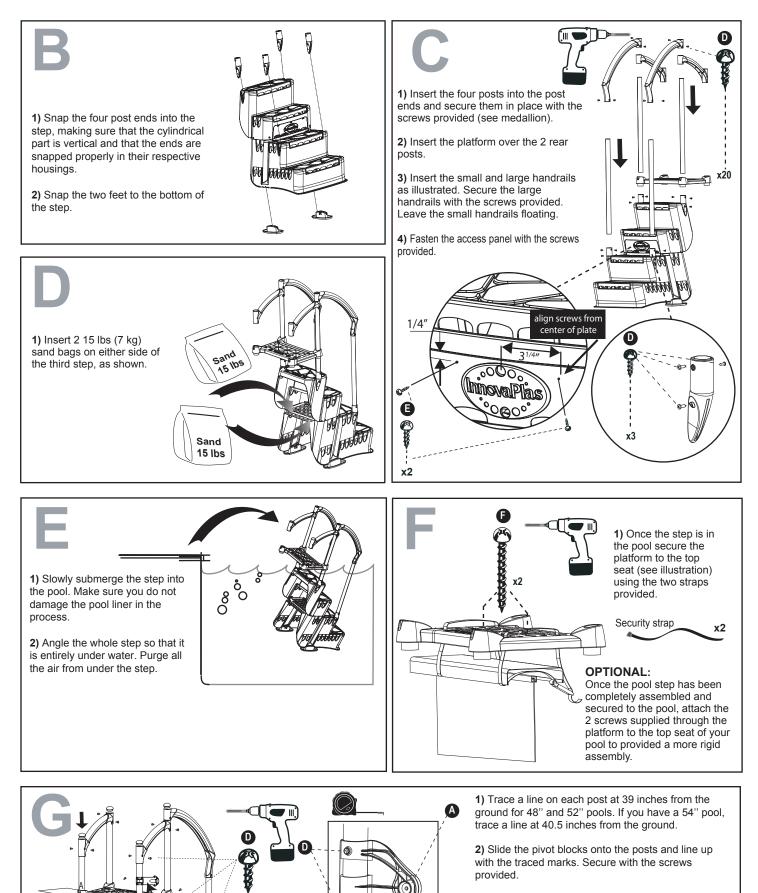

## **BILTMOR 5001 WITH CLASSIC LADDER 6003**

**3)** Attach the ladder base to the bottom of the posts with the screws provided.

**4)** Slide the posts through the platform. Slide the lock over right post between the platform and the handrail. Secure the platform using the screws provided.

**5)** Slide the posts through the handrails. Insert the post covers into the handrails. If they protrude too much, raise the handrails until the post covers are seated securely on the posts. Secure the short handrails in place with the screws provided.