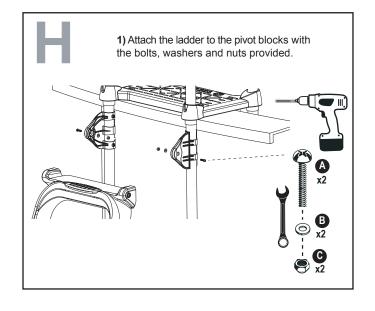

nuts and washers provided. 3) Snap the door between the top and bottom module within the slots provided.

toward the corners.

Insert the two gussets in the slots and slide them

2) Assemble the two main modules with the six screws,