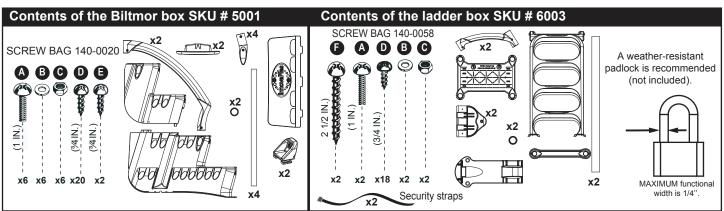

nuts and washers provided. 3) Snap the door between the top and bottom module within the slots provided.

toward the corners.

Insert the two gussets in the slots and slide them

2) Assemble the two main modules with the six screws,

## **BILTMOR 5001 WITH CLASSIC LADDER 6003**

**3)** Attach the ladder base to the bottom of the posts with the screws provided.

**4)** Slide the posts through the platform. Slide the lock over right post between the platform and the handrail. Secure the platform using the screws provided.

**5)** Slide the posts through the handrails. Insert the post covers into the handrails. If they protrude too much, raise the handrails until the post covers are seated securely on the posts. Secure the short handrails in place with the screws provided.