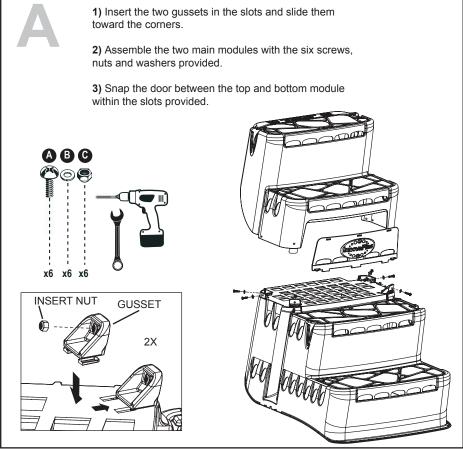

## **BILTMOR 5015 WITH CLASSIC LADDER 6003**

- 1) Trace a line on each post at 39 inches from the ground for 48" and 52" pools. If you have a 54" pool, trace a line at 40.5 inches from the ground.
- 2) Slide the pivot blocks onto the posts and line up with the traced marks. Secure with the screws provided.
- **3)** Attach the ladder base to the bottom of the posts with the screws provided.
- **4)** Slide the posts through the platform. Slide the lock over right post between the platform and the handrail. Secure the platform using the screws provided.
- 5) Slide the posts through the handrails. Insert the post covers into the handrails. If they protrude too much, raise the handrails until the post covers are seated securely on the posts. Secure the short handrails in place with the screws provided.