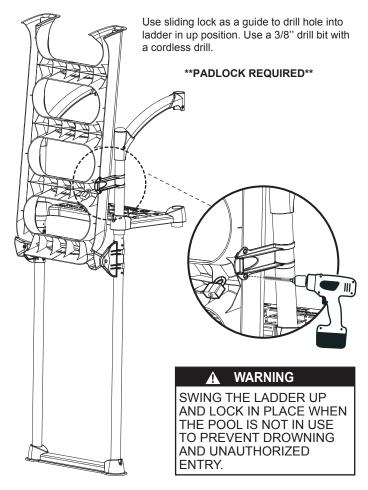

## **A** WARNING

- Install the step on a flat surface.
- ▶ Do not jump or dive from the step or ladder.
- ▶ Remove the step from water when temperatures drop below freezing.
- ▶ In winter, the step should be stored in an area protected from snow.
- Never lift the step by its handrails.
- ▶ Use BATTERY operated tools to avoid electric shock near water.
- ▶ Ensure no corrosive materials are added to the step or harware kit.
- ▶ The step must be installed per manufacturer's instructions.
- ► File off all stripped or sharp edges before assembly to avoid injuries and liner damage.
- ► The manufacturer is not responsible for damages or injuries caused by improper installation or use of product.
- ➤ To ease the installation of handrails and bolts, use a screwdriver to line up the holes.
- ▶ Maximum weight: 300 lbs / 136 kg.