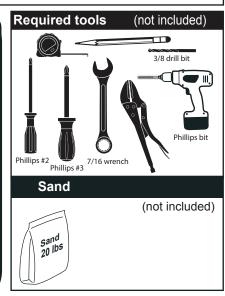

## **A** WARNING

- Install the step on a flat surface.
- ▶ Do not jump or dive from the step or ladder.
- ▶ Remove the step from water when temperatures drop below freezing.
- ▶ In winter, the step should be stored in an area protected from snow.
- Never lift the step by its handrails.
- ▶ Use BATTERY operated tools to avoid electric shock near water.
- ▶ Ensure no corrosive materials are added to the step or harware kit.
- ▶ The step must be installed per manufacturer's instructions.
- ► File off all stripped or sharp edges before assembly to avoid injuries and liner damage.
- ► The manufacturer is not responsible for damages or injuries caused by improper installation or use of product.
- ➤ To ease the installation of handrails and bolts, use a screwdriver to line up the holes.
- ▶ Maximum weight: 300 lbs / 136 kg.