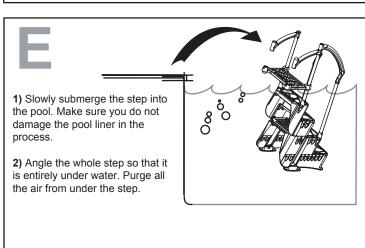

## **A** WARNING

- Install the step on a flat surface.
- ▶ Do not jump or dive from the step or ladder.
- ▶ Remove the step from water when temperatures drop below freezing.
- ▶ In winter, the step should be stored in an area protected from snow.
- Never lift the step by its handrails.
- ▶ Use BATTERY operated tools to avoid electric shock near water.
- ▶ Ensure no corrosive materials are added to the step or harware kit.
- ▶ The step must be installed per manufacturer's instructions.
- ► File off all stripped or sharp edges before assembly to avoid injuries and liner damage.
- ► The manufacturer is not responsible for damages or injuries caused by improper installation or use of product.
- ➤ To ease the installation of handrails and bolts, use a screwdriver to line up the holes.
- ▶ Maximum weight: 300 lbs / 136 kg.