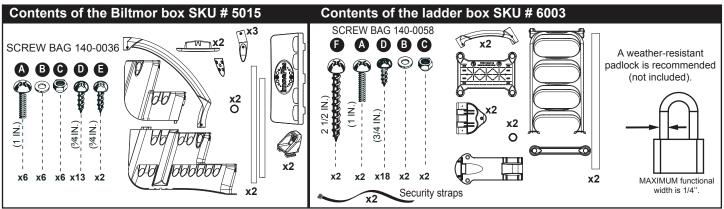

## **BILTMOR 5015 WITH CLASSIC LADDER 6003**



## **A** WARNING

- Install the step on a flat surface.
- ▶ Do not jump or dive from the step or ladder.
- ▶ Remove the step from water when temperatures drop below freezing.
- ▶ In winter, the step should be stored in an area protected from snow.
- Never lift the step by its handrails.
- ▶ Use BATTERY operated tools to avoid electric shock near water.
- ▶ Ensure no corrosive materials are added to the step or harware kit.
- ▶ The step must be installed per manufacturer's instructions.
- ► File off all stripped or sharp edges before assembly to avoid injuries and liner damage.
- ► The manufacturer is not responsible for damages or injuries caused by improper installation or use of product.
- ➤ To ease the installation of handrails and bolts, use a screwdriver to line up the holes.
- ▶ Ma