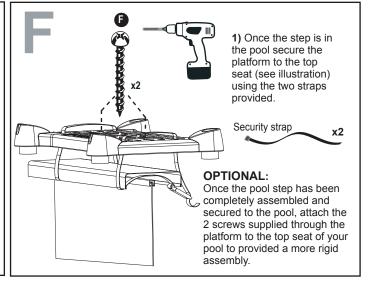

## **BILTMOR 5015 WITH CLASSIC LADDER 6003**

- 1) Trace a line on each post at 39 inches from the ground for 48" and 52" pools. If you have a 54" pool, trace a line at 40.5 inches from the ground.
- 2) Slide the pivot blocks onto the posts and line up with the traced marks. Secure with the screws provided.
- **3)** Attach the ladder base to the bottom of the posts with the screws provided.
- **4)** Slide the posts through the platform. Slide the lock over right post between the platform and the handrail. Secure the platform using the screws provided.
- 5) Slide the posts through the handrails. Insert the post covers into the handrails. If they protrude too much, raise the handrails until the post covers are seated securely on the posts. Secure the short handrails in place with the screws provided.