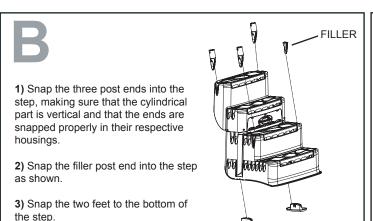

## **A** WARNING

- Install the step on a flat surface.
- ▶ Do not jump or dive from the step or ladder.
- ▶ Remove the step from water when temperatures drop below freezing.
- ▶ In winter, the step should be stored in an area protected from snow.
- Never lift the step by its handrails.
- ▶ Use BATTERY operated tools to avoid electric shock near water.
- ▶ Ensure no corrosive materials are added to the step or harware kit.
- ▶ The step must be installed per manufacturer's instructions.
- ► File off all stripped or sharp edges before assembly to avoid injuries and liner damage.
- ► The manufacturer is not responsible for damages or injuries caused by improper installation or use of product.
- ➤ To ease the installation of handrails and bolts, use a screwdriver to line up the holes.
- ▶ Maximum weight: 300 lbs / 136 kg.