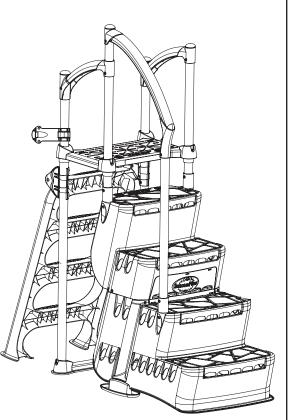

## **BILTMOR 5015 WITH CLASSIC LADDER 6003**

## **BILTMOR 5015 WITH CLASSIC LADDER 6003**

- 1) Trace a line on each post at 39 inches from the ground for 48" and 52" pools. If you have a 54" pool, trace a line at 40.5 inches from the ground.
- 2) Slide the pivot blocks onto the posts and line up with the traced marks. Secure with the screws provided.
- **3)** Attach the ladder base to the bottom of the posts with the screws provided.
- **4)** Slide the posts through the platform. Slide the lock over right post between the platform and the handrail. Secure the platform using the screws provided.
- 5) Slide the posts through the handrails. Insert the post covers into the handrails. If they protrude too much, raise the handrails until the post covers are seated securely on the posts. Secure the short handrails in place with the screws provided.