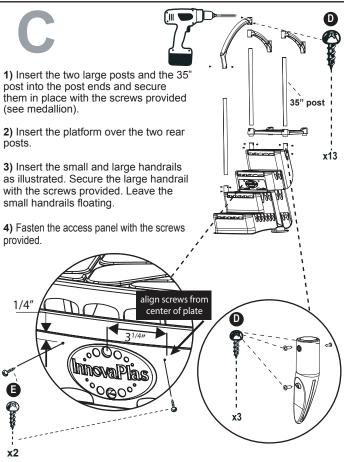

## **BILTMOR 5015 WITH CLASSIC LADDER 6003**

- 1) Trace a line on each post at 39 inches from the ground for 48" and 52" pools. If you have a 54" pool, trace a line at 40.5 inches from the ground.
- 2) Slide the pivot blocks onto the posts and line up with the traced marks. Secure with the screws provided.
- **3)** Attach the ladder base to the bottom of the posts with the screws provided.
- **4)** Slide the posts through the platform. Slide the lock over right post between the platform and the handrail. Secure the platform using the screws provided.
- 5) Slide the posts through the handrails. Insert the post covers into the handrails. If they protrude too much, raise the handrails until the post covers are seated securely on the posts. Secure the short handrails in place with the screws provided.