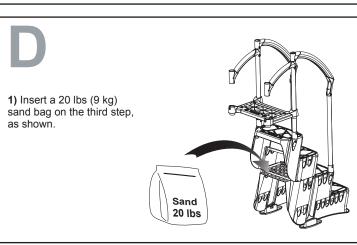

## **A** WARNING

- Install the step on a flat surface.
- ▶ Do not jump or dive from the step or ladder.
- ▶ Remove the step from water when temperatures drop below freezing.
- ▶ In winter, the step should be stored in an area protected from snow.
- Never lift the step by its handrails.
- ▶ Use BATTERY operated tools to avoid electric shock near water.
- ▶ Ensure no corrosive materials are added to the step or harware kit.
- ▶ The step must be installed per manufacturer's instructions.
- ► File off all stripped or sharp edges before assembly to avoid injuries and liner damage.
- ► The manufacturer is not responsible for damages or injuries caused by improper installation or use of product.
- ➤ To ease the installation of handrails and bolts, use a screwdriver to line up the holes.
- ▶ Maximum weight: 300 lbs / 136 kg.