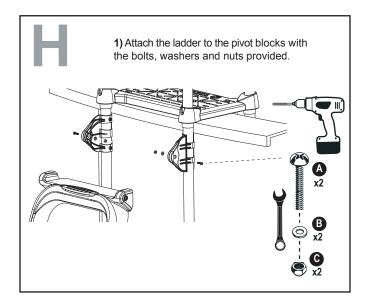

## **BILTMOR 5015 WITH CLASSIC LADDER 6003**

- 1) Trace a line on each post at 39 inches from the ground for 48" and 52" pools. If you have a 54" pool, trace a line at 40.5 inches from the ground.
- 2) Slide the pivot blocks onto the posts and line up with the traced marks. Secure with the screws provided.
- **3)** Attach the ladder base to the bottom of the posts with the screws provided.
- **4)** Slide the posts through the platform. Slide the lock over right post between the platform and the handrail. Secure the platform using the screws provided.
- 5) Slide the posts through the handrails. Insert the post covers into the handrails. If they protrude too much, raise the handrails until the post covers are seated securely on the posts. Secure the short handrails in place with the screws provided.