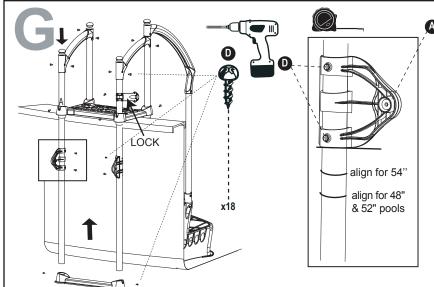

## **BILTMOR 5015 WITH CLASSIC LADDER 6003**

- 1) Trace a line on each post at 39 inches from the ground for 48" and 52" pools. If you have a 54" pool, trace a line at 40.5 inches from the ground.
- 2) Slide the pivot blocks onto the posts and line up with the traced marks. Secure with the screws provided.
- **3)** Attach the ladder base to the bottom of the posts with the screws provided.
- **4)** Slide the posts through the platform. Slide the lock over right post between the platform and the handrail. Secure the platform using the screws provided.
- 5) Slide the posts through the handrails. Insert the post covers into the handrails. If they protrude too much, raise the handrails until the post covers are seated securely on the posts. Secure the short handrails in place with the screws provided.