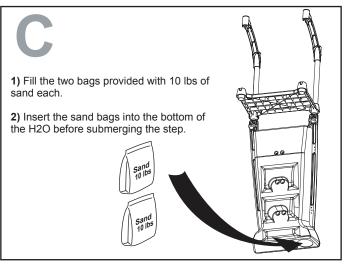

Never lift the step by its handrails.
- ▶ Use BATTERY operated tools to avoid electric shock near water.
- ► Ensure no corrosive materials are added to the step or harware kit.
- The step must be installed per manufacturer's instructions.
- ► File off all stripped or sharp edges before assembly to avoid injuries and liner damage.
- ► The manufacturer is not responsible for damages or injuries caused by improper installation or use of product.
- ▶ To ease the installation of handrails and bolts, use a screwdriver to line up the holes.
- Maximum weight: 300 lbs / 136 kg.









2257 route 139 Drummondville, Québec J2A 2G2

WWW.INNOVAPLAS.COM

**MANUFACTURER WARRANTY** 

1 year on step and ladder. 1 year on hardware.

REV. 10/21/2020

DN.

PG:1

## **H2O 7000 WITH CLASSIC LADDER 6003**











- 1) Trace a line on each post at 39 inches from the ground for 48" and 52" pools. If you have a 54" pool, trace a line at 40.5 inches from the ground.
- 2) Slide the pivot blocks onto the posts and line up with the traced marks. Secure with the screws provided.
- **3)** Attach the ladder base to the bottom of the posts with the screws provided.
- **4)** Slide the posts through the platform. Slide the lock over right post between the platform and the handrail. Secure the platform using the screws provided.
- 5) Slide the posts through the handrails. Insert the post covers into the handrails. If they protrude too much, raise the handrails until the post covers are seated securely on the posts. Secure the short handrails in place with the screws provided.

Use sliding lock as a guide