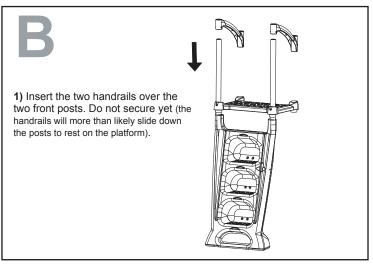

## **H2O 7000 WITH CLASSIC LADDER 6003**

- 1) Trace a line on each post at 39 inches from the ground for 48" and 52" pools. If you have a 54" pool, trace a line at 40.5 inches from the ground.
- 2) Slide the pivot blocks onto the posts and line up with the traced marks. Secure with the screws provided.
- **3)** Attach the ladder base to the bottom of the posts with the screws provided.
- **4)** Slide the posts through the platform. Slide the lock over right post between the platform and the handrail. Secure the platform using the screws provided.
- 5) Slide the posts through the handrails. Insert the post covers into the handrails. If they protrude too much, raise the handrails until the post covers are seated securely on the posts. Secure the short handrails in place with the screws provided.