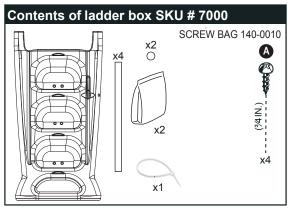

## **H2O 7000 WITH CLASSIC LADDER 6003**

- 1) Trace a line on each post at 39 inches from the ground for 48" and 52" pools. If you have a 54" pool, trace a line at 40.5 inches from the ground.
- 2) Slide the pivot blocks onto the posts and line up with the traced marks. Secure with the screws provided.
- **3)** Attach the ladder base to the bottom of the posts with the screws provided.
- **4)** Slide the posts through the platform. Slide the lock over right post between the platform and the handrail. Secure the platform using the screws provided.
- 5) Slide the posts through the handrails. Insert the post covers into the handrails. If they protrude too much, raise the handrails until the post covers are seated securely on the posts. Secure the short handrails in place with the screws provided.