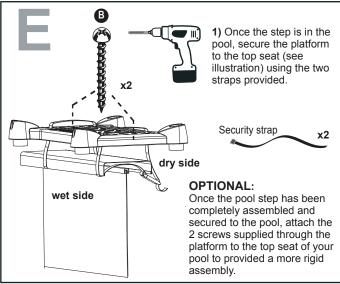

## **H2O 7000 WITH CLASSIC LADDER 6003**

- 1) Trace a line on each post at 39 inches from the ground for 48" and 52" pools. If you have a 54" pool, trace a line at 40.5 inches from the ground.
- 2) Slide the pivot blocks onto the posts and line up with the traced marks. Secure with the screws provided.
- **3)** Attach the ladder base to the bottom of the posts with the screws provided.
- **4)** Slide the posts through the platform. Slide the lock over right post between the platform and the handrail. Secure the platform using the screws provided.
- 5) Slide the posts through the handrails. Insert the post covers into the handrails. If they protrude too much, raise the handrails until the post covers are seated securely on the posts. Secure the short handrails in place with the screws provided.