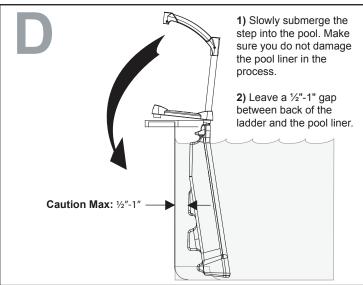

## **H2O 7000 WITH CLASSIC LADDER 6003**

- 1) Trace a line on each post at 39 inches from the ground for 48" and 52" pools. If you have a 54" pool, trace a line at 40.5 inches from the ground.
- 2) Slide the pivot blocks onto the posts and line up with the traced marks. Secure with the screws provided.
- **3)** Attach the ladder base to the bottom of the posts with the screws provided.
- **4)** Slide the posts through the platform. Slide the lock over right post between the platform and the handrail. Secure the platform using the screws provided.
- 5) Slide the posts through the handrails. Insert the post covers into the handrails. If they protrude too much, raise the handrails until the post covers are seated securely on the posts. Secure the short handrails in place with the screws provided.