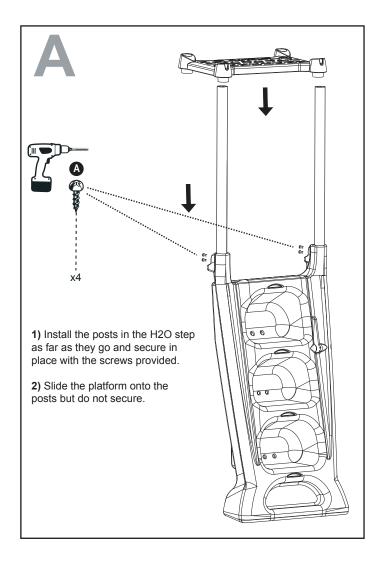

## **H2O 7000 WITH CLASSIC LADDER 6003**

- 1) Trace a line on each post at 39 inches from the ground for 48" and 52" pools. If you have a 54" pool, trace a line at 40.5 inches from the ground.
- 2) Slide the pivot blocks onto the posts and line up with the traced marks. Secure with the screws provided.
- **3)** Attach the ladder base to the bottom of the posts with the screws provided.
- **4)** Slide the posts through the platform. Slide the lock over right post between the platform and the handrail. Secure the platform using the screws provided.
- 5) Slide the posts through the handrails. Insert the post covers into the handrails. If they protrude too much, raise the handrails until the post covers are seated securely on the posts. Secure the short handrails in place with the screws provided.