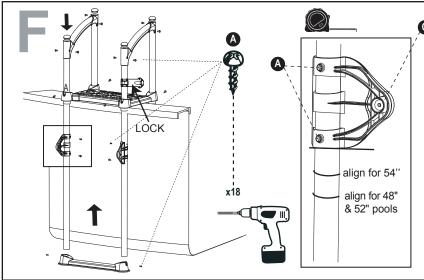

## **H2O 7000 WITH CLASSIC LADDER 6003**

- 1) Trace a line on each post at 39 inches from the ground for 48" and 52" pools. If you have a 54" pool, trace a line at 40.5 inches from the ground.
- 2) Slide the pivot blocks onto the posts and line up with the traced marks. Secure with the screws provided.
- **3)** Attach the ladder base to the bottom of the posts with the screws provided.
- **4)** Slide the posts through the platform. Slide the lock over right post between the platform and the handrail. Secure the platform using the screws provided.
- 5) Slide the posts through the handrails. Insert the post covers into the handrails. If they protrude too much, raise the handrails until the post covers are seated securely on the posts. Secure the short handrails in place with the screws provided.