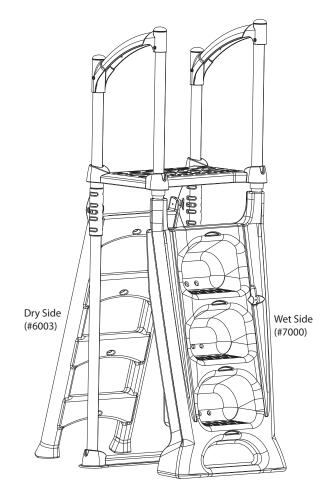

he step on a flat surface.
- ▶ Do not jump or dive from the step or ladder.
- ▶ Remove the step from water when temperatures drop below freezing.
- ▶ In winter, the step should be stored in an area protected from snow.
- Never lift the step by its handrails.
- ▶ Use BATTERY operated tools to avoid electric shock near water.
- ► Ensure no corrosive materials are added to the step or harware kit.
- The step must be installed per manufacturer's instructions.
- ► File off all stripped or sharp edges before assembly to avoid injuries and liner damage.
- ► The manufacturer is not responsible for damages or injuries caused by improper installation or use of product.
- ▶ To ease the installation of handrails and bolts, use a screwdriver to line up the holes.
- Maximum weight: 300 lbs / 136 kg.









2257 route 139 Drummondville, Québec J2A 2G2

WWW.INNOVAPLAS.COM

**MANUFACTURER WARRANTY** 

1 year on step and ladder. 1 year on hardware.

REV. 10/21/2020

DN.

PG:1

## **H2O 7000 WITH CLASSIC LADDER 6003**











- 1) Trace a line on each post at 39 inches from the ground for 48" and 52" pools. If you have a 54" pool, trace a line at 40.5 inches from the ground.
- 2) Slide the pivot blocks onto the posts and line up with the traced marks. Secure with the screws provided.
- **3)** Attach the ladder base to the bottom of the posts with the screws provided.
- **4)** Slide the posts through the platform. Slide the lock over right post between the platform and the handrail. Secure the platform using the screws provided.
- 5) Slide the posts through the handrails. Insert the post