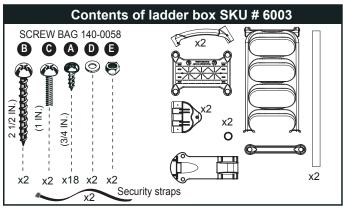

## **H2O 7000 WITH CLASSIC LADDER 6003**

- 1) Trace a line on each post at 39 inches from the ground for 48" and 52" pools. If you have a 54" pool, trace a line at 40.5 inches from the ground.
- 2) Slide the pivot blocks onto the posts and line up with the traced marks. Secure with the screws provided.
- **3)** Attach the ladder base to the bottom of the posts with the screws provided.
- **4)** Slide the posts through the platform. Slide the lock over right post between the platform and the handrail. Secure the platform using the screws provided.
- 5) Slide the posts through the handrails. Insert the post covers into the handrails. If they protrude too much, raise the handrails until the post covers are seated securely on the posts. Secure the short handrails in place with the screws provided.