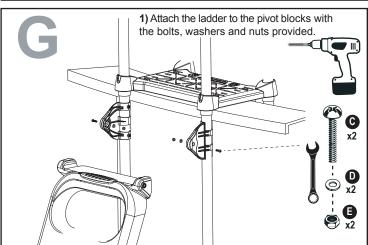

## **H2O 7000 WITH CLASSIC LADDER 6003**

- 1) Trace a line on each post at 39 inches from the ground for 48" and 52" pools. If you have a 54" pool, trace a line at 40.5 inches from the ground.
- 2) Slide the pivot blocks onto the posts and line up with the traced marks. Secure with the screws provided.
- **3)** Attach the ladder base to the bottom of the posts with the screws provided.
- **4)** Slide the posts through the platform. Slide the lock over right post between the platform and the handrail. Secure the platform using the screws provided.
- 5) Slide the posts through the handrails. Insert the post covers into the handrails. If they protrude too much, raise the handrails until the post covers are seated securely on the posts. Secure the short handrails in place with the screws provided.