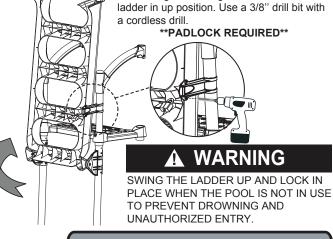

Use sliding lock as a guide to drill hole into

2257 route 139 Drummondville, Québec J2A 2G2

WWW.INNOVAPLAS.COM

**MANUFACTURER WARRANTY** 

1 year on step and ladder. 1 year on hardware.