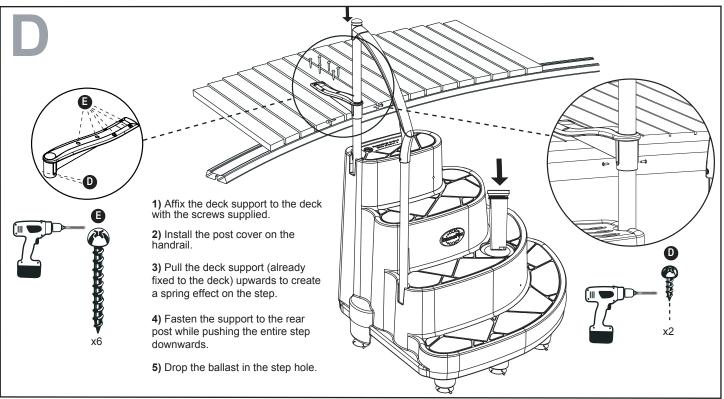

- 1) Insert the two 39" posts into the step recesses and secure them in place with the bolts, washers and nuts provided.
- 2) Slide the deck support on the top post. Do not secure yet.
- **3)** Insert the handrail over the posts. Secure it using the screws provided.