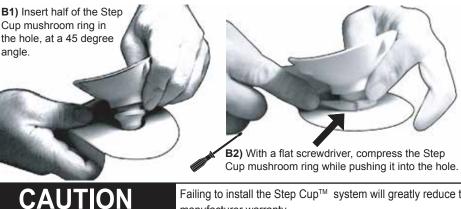

\* View step cups installation tips on YouTube: https://www.youtube.com/watch?v=W5RH1VNxpu0

**B3)** Twist the Step Cup to ensure that the mushroom ring has entirely cleared the wall thickness. If it has, the suction cup should rotate freely.

Failing to install the Step Cup™ system will greatly reduce the steadiness of the step and will void the manufacturer warranty.

Lumio Innova :

2257 route 139 Drummondville, Québec J2A 2G2

WWW.INNOVAPLAS.COM