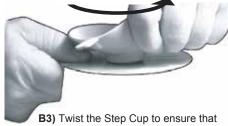

\* View step cups installation tips on YouTube: https://www.youtube.com/watch?v=W5RH1VNxpu0

**B3)** Twist the Step Cup to ensure that the mushroom ring has entirely cleared the wall thickness. If it has, the suction cup should rotate freely.