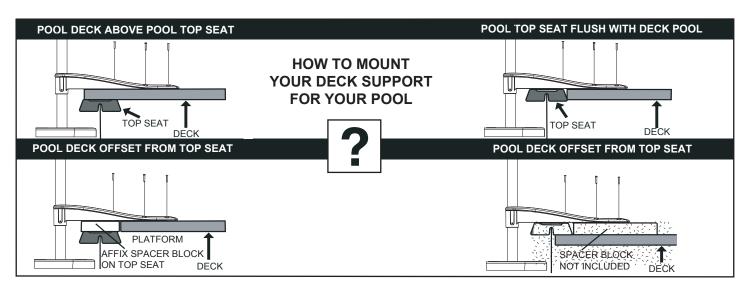

- 1) Insert the two 39" posts into the step recesses and secure them in place with the bolts, washers and nuts provided.
- 2) Slide the deck support on the top post. Do not secure yet.
- **3)** Insert the handrail over the posts. Secure it using the screws provided.