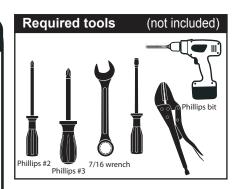

Install the step on a flat surface.
- ▶ Do not jump or dive from the step.
- ▶ Remove the step from water when temperatures drop below freezing.
- ▶ In winter, the step should be stored in an area protected from snow.
- Never lift the step by its handrails.
- ▶ Use BATTERY operated tools to avoid electric shock near water.
- ▶ Ensure no corrosive materials are added to the step or harware kit.
- ▶ The step must be installed per manufacturer's instructions.
- ► File off all stripped or sharp edges before assembly to avoid injuries and liner damage.
- ▶ The manufacturer is not responsible for damages or injuries caused by improper installation or use of product.
- ► To ease the installation of handrails and bolts, use a screwdriver to line up the holes.
- Maximum weight: 400 lbs / 180 kg.





- 1) Insert the two 39" posts into the step recesses and secure them in place with the bolts, washers and nuts provided.
- 2) Slide the deck support on the top post. Do not secure yet.
- **3)** Insert the handrail over the posts. Secure it using the screws provided.



\* View step cups installation tips on YouTube: https://www.youtube.com/watch?v=W5RH1VNxpu0





**B3)** Twist the Step Cup to ensure that the mushroom ring has entirely cleared the wall thickness. If it has, the suction cup should rotate freely.

Failing to install the Step Cup™ system will greatly reduce the steadiness of the step and will void the manufacturer warranty.

Lumio Innova :

2257 route 139 Drummondville, Québec J2A 2G2

WWW.INNOVAPLAS.COM

**MANUFACTURER WARRANTY** 

1 year on pool step. 1 year on hardware