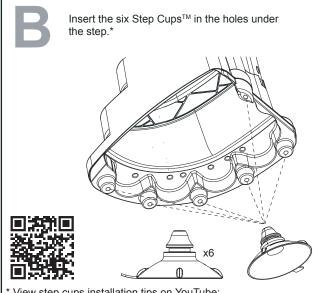

\* View step cups installation tips on YouTube: https://www.youtube.com/watch?v=W5RH1VNxpu0

**B3)** Twist the Step Cup to ensure that the mushroom ring has entirely cleared the wall thickness. If it has, the suction cup should rotate freely.