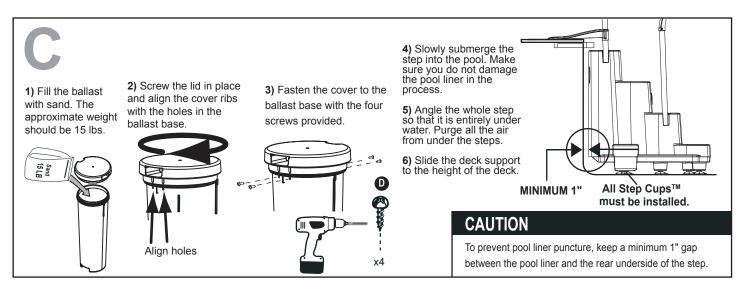

## WARNING

- Install the step on a flat surface.
- ▶ Do not jump or dive from the step.
- ▶ Remove the step from water when temperatures drop below freezing.
- ▶ In winter, the step should be stored in an area protected from snow.
- Never lift the step by its handrails.
- ▶ Use BATTERY operated tools to avoid electric shock near water.
- ▶ Ensure no corrosive materials are added to the step or harware kit.
- ▶ The step must be installed per manufacturer's instructions.
- ► File off all stripped or sharp edges before assembly to avoid injuries and liner damage.
- ▶ The manufacturer is not responsible for damages or injuries caused by improper installation or use of product.
- ► To ease the installation of handrails and bolts, use a screwdriver to line up the holes.
- Maximum weight: 400 lbs / 180 kg.