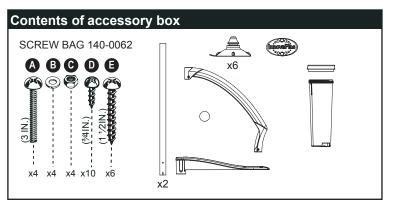

- 1) Insert the two 39" posts into the step recesses and secure them in place with the bolts, washers and nuts provided.
- 2) Slide the deck support on the top post. Do not secure yet.
- **3)** Insert the handrail over the posts. Secure it using the screws provided.