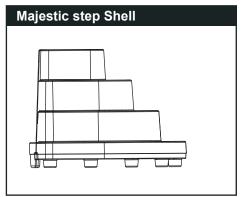

## **MAJESTIC 8000 WITH DECK**







## WARNING

- Install the step on a flat surface.
- ▶ Do not jump or dive from the step.
- ▶ Remove the step from water when temperatures drop below freezing.
- ▶ In winter, the step should be stored in an area protected from snow.
- Never lift the step by its handrails.
- ▶ Use BATTERY operated tools to avoid electric shock near water.
- ▶ Ensure no corrosive materials are added to the step or harware kit.
- ▶ The step must be installed per manufacturer's instructions.
- ► File off all stripped or sharp edges before assembly to avoid injuries and liner damage.
- ▶ The manufacturer is not responsible for damages or injuries caused by improper installation or use of product.
- ► To ease the installation of handrails and bolts, use a screwdriver to line up the holes.
- Maximum weight: 40