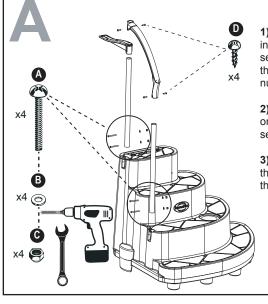

- 1) Insert the two 39" posts into the step recesses and secure them in place with the bolts, washers and nuts provided.
- 2) Slide the deck support on the top post. Do not secure yet.
- **3)** Insert the handrail over the posts. Secure it using the screws provided.