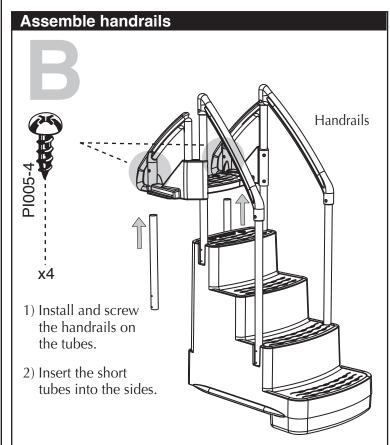

## BIG BUILT - DELUXE EXTRA SAFE LADDER - PEARL # 6023 ASSEMBLY AND INSTALLATION

















## BIG BUILT - DELUXE EXTRA SAFE LADDER - PEARL # 6023 ASSEMBLY AND INSTALLATION (NEXT)











## Warning

- ▶ Do not dive or jump from step or ladder.
- ▶ Use BATTERY operated tools to avoid electric shocks
- ► Install the pool step on a flat surface
- ▶ Remove step from pool during freezing climate season
- ▶ Manufacturer cannot be held responsable for injuries caused by abusive use of product
- ► Ask your city about specific regulations that apply to your aboveground pool and ladder
- ► Maximum weight: 350 lb / 160 kg

## MANUFACTURER WARRANTY

1 year on the Big Built pool step.1 year on the hardware.



2257, Route 139 Drummondville, Québec J2A 2G2