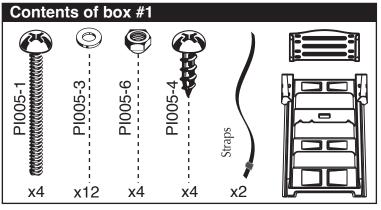

## BIG BUILT - DELUXE EXTRA SAFE LADDER - PEARL # 6023 ASSEMBLY AND INSTALLATION

















## BIG BUILT - DELUXE EXTRA SAFE LADDER - PEARL # 6023 ASSEMBLY AND INSTALLATION (NEXT)











## Warning

- ▶ Do not dive or jump from step or ladder.
- ▶ Use BATTERY operated tools to avoid electric shocks
- ► Install the pool step on a flat surface
- ▶ Remove step from pool during freezing climate season
- ▶ Manufacturer cannot be held responsable for injuries caused by abusive use of product
- ► Ask your city about specific regulations that apply to your aboveground pool and ladder
- ► Maximum weight: 350 lb / 160 kg

## MANUFACTURER WARRANTY

1 year on the Big Built pool step.1 year on the hardware.



2257, Route 139 Drummondville, Québec J2A 2G2