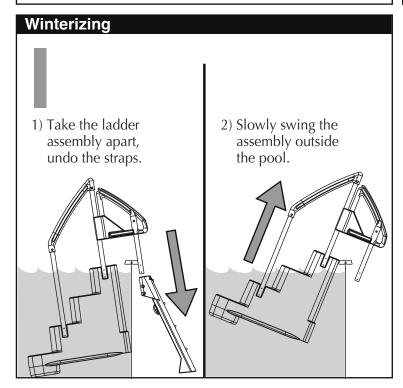

## Warning

- ▶ Do not dive or jump from step or ladder.
- ▶ Use BATTERY operated tools to avoid electric shocks
- ► Install the pool step on a flat surface
- ▶ Remove step from pool during freezing climate season
- ▶ Manufacturer cannot be held responsable for injuries caused by abusive use of product
- ► Ask your city about specific regulations that apply to your aboveground pool and ladder
- ► Maximum weight: 350 lb / 160 kg