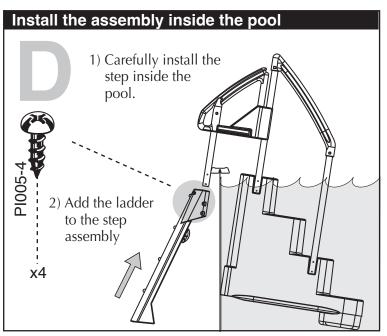

## BIG BUILT - DELUXE EXTRA SAFE LADDER - PEARL # 6023 ASSEMBLY AND INSTALLATION

















## BIG BUILT - DELUXE EXTRA SAFE LADDER - PEARL # 6023 ASSEMBLY AND INSTALLATION (NEXT)











## Warning

- ▶ Do not dive or jump from step or ladder.
- ▶ Use BATTERY operated tools to avoid electric shocks
- ► Install the pool step on a flat surface
- ▶ Remove step from pool during freezing climate season
- ▶ Manufacturer cannot be held responsable for injuries caused by abusive use of product
- ► Ask your city about specific regulations that apply to your aboveground pool and ladder
- ► Maximum weight: 350 lb / 160 kg

## MANUFACTURER WARRANTY

1 year on the Big Built pool step.1 year on the hardware.



2257, Route 139 Drummondville, Québec J2A 2G2