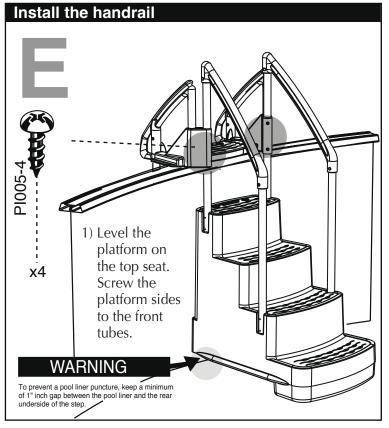

## BIG BUILT - DELUXE EXTRA SAFE LADDER - PEARL # 6023 ASSEMBLY AND INSTALLATION

















## BIG BUILT - DELUXE EXTRA SAFE LADDER - PEARL # 6023 ASSEMBLY AND INSTALLATION (NEXT)











## Warning

- ▶ Do not dive or jump from step or ladder.
- ▶ Use BATTERY operated tools to avoid electric shocks
- ► Install the pool step on a flat surface
- ▶ Remove step from pool during freezing climate season
- ▶ Manufacturer cannot be held responsable for injuries caused by abusive use of product
- ► Ask your city about specific regulations that apply to your aboveground pool and ladder
- ► Maximum weight: 350 lb / 160 kg

## MANUFACTURER WARRANTY

1 year on the Big Built pool step.1 year on the hardware.



2257, Route 139 Drummondville, Québec J2A 2G2