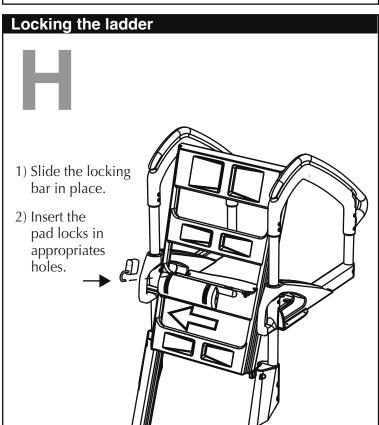

## BIG BUILT - DELUXE EXTRA SAFE LADDER - PEARL # 6023 ASSEMBLY AND INSTALLATION

















## BIG BUILT - DELUXE EXTRA SAFE LADDER - PEARL # 6023 ASSEMBLY AND INSTALLATION (NEXT)











## Warning

- ▶ Do not dive or jump from step or ladder.
- ▶ Use BATTERY operated tools to avoid electric shocks
- ► Install the pool step on a flat surface
- ▶ Remove step from pool during freezing climate season
- ▶ Manufacturer cannot be held responsable for injuries caused by abusive use of product
- ► Ask your city about specific regulations that apply to your aboveground pool and ladder
- ► Maximum weight: 350 lb / 160 kg

## MANUFACTURER WARRANTY

1 year on the Big Built pool step.1 year on the hardware.



2257, Route 139 Drummondville, Québec J2A 2G2