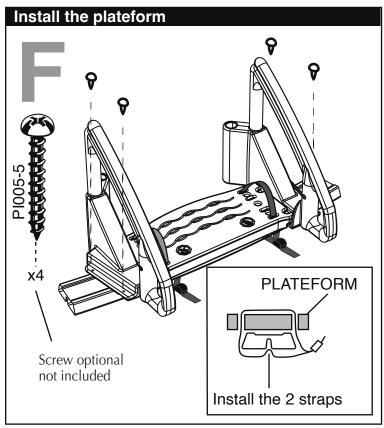

## BIG BUILT - DELUXE EXTRA SAFE LADDER - PEARL # 6023 ASSEMBLY AND INSTALLATION

















## BIG BUILT - DELUXE EXTRA SAFE LADDER - PEARL # 6023 ASSEMBLY AND INSTALLATION (NEXT)











## Warning

- ▶ Do not dive or jump from step or ladder.
- ▶ Use BATTERY operated tools to avoid electric shocks
- ► Install the pool step on a flat surface
- ▶ Remove step from pool during freezing climate season
- ▶ Manufacturer cannot be held responsable for injuries caused by abusive use of product
- ► Ask your city about specific regulations that apply to your aboveground pool and ladder
- ► Maximum weight: 350 lb / 160 kg

## MANUFACTURER WARRANTY

1 year on the Big Built pool step.1 year on the hardware.



2257, Route 139 Drummondville, Québec J2A 2G2