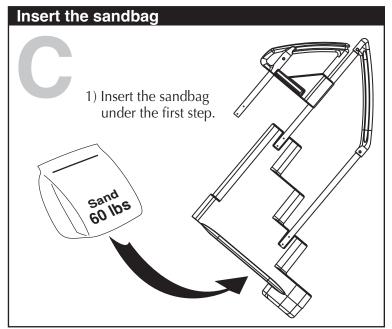

## BIG BUILT - DELUXE EXTRA SAFE LADDER - PEARL # 6023 ASSEMBLY AND INSTALLATION

















## BIG BUILT - DELUXE EXTRA SAFE LADDER - PEARL # 6023 ASSEMBLY AND INSTALLATION (NEXT)











## Warning

- ▶ Do not dive or jump from step or ladder.
- ▶ Use BATTERY operated tools to avoid electric shocks
- ► Install the pool step on a flat surface
- ▶ Remove step from pool during freezing climate season
- ▶ Manufacturer cannot be held responsable for injuries caused by abusive use of product
- ► Ask your city about specific regulations that apply to your aboveground pool and ladder
- ► Maximum weight: 350 lb / 160 kg

## MANUFACTURER WARRANTY

1 year on the Big Built pool step.1 year on the hardware.



2257, Route 139 Drummondville, Québec J2A 2G2