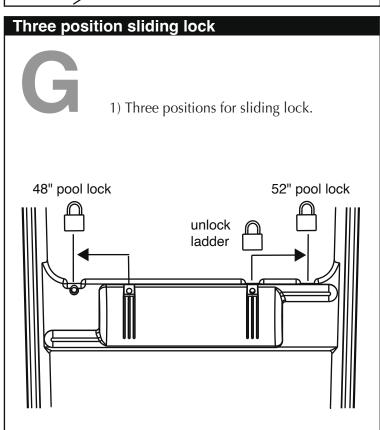

## BIG BUILT - DELUXE EXTRA SAFE LADDER - PEARL # 6023 ASSEMBLY AND INSTALLATION

















## BIG BUILT - DELUXE EXTRA SAFE LADDER - PEARL # 6023 ASSEMBLY AND INSTALLATION (NEXT)











## Warning

- ▶ Do not dive or jump from step or ladder.
- ▶ Use BATTERY operated tools to avoid electric shocks
- ► Install the pool step on a flat surface
- ▶ Remove step from pool during freezing climate season
- ▶ Manufacturer cannot be held responsable for injuries caused by abusive use of product
- ► Ask your city about specific regulations that apply to your aboveground pool and ladder
- ► Maximum weight: 350 lb / 160 kg

## MANUFACTURER WARRANTY

1 year on the Big Built pool step.1 year on the hardware.



2257, Route 139 Drummondville, Québec J2A 2G2