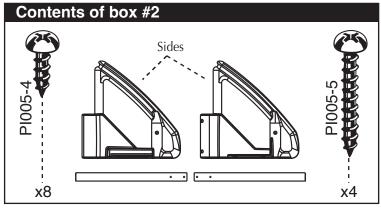

## BIG BUILT - DELUXE EXTRA SAFE LADDER - PEARL # 6023 ASSEMBLY AND INSTALLATION

















## BIG BUILT - DELUXE EXTRA SAFE LADDER - PEARL # 6023 ASSEMBLY AND INSTALLATION (NEXT)











## Warning

- ▶ Do not dive or jump from step or ladder.
- ▶ Use BATTERY operated tools to avoid electric shocks
- ► Install the pool step on a flat surface
- ▶ Remove step from pool during freezing climate season
- ▶ Manufacturer cannot be held responsable for injuries caused by abusive use of product
- ► Ask your city about specific regulations that apply to your aboveground pool and ladder
- ► Maximum weight: 350 lb / 160 kg

## MANUFACTURER WARRANTY

1 year on the Big Built pool step.1 year on the hardware.



2257, Route 139 Drummondville, Québec J2A 2G2