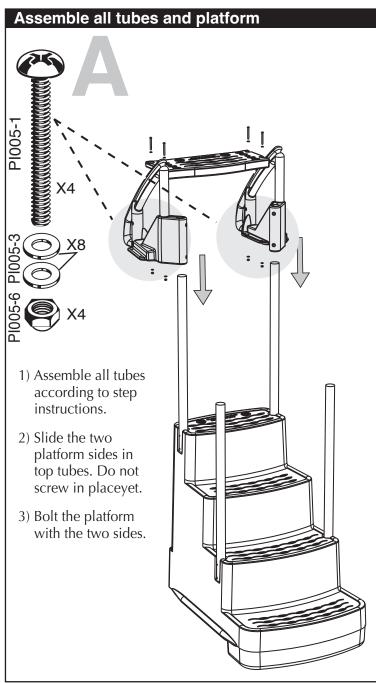

## BIG BUILT - DELUXE EXTRA SAFE LADDER - PEARL # 6023 ASSEMBLY AND INSTALLATION

















## BIG BUILT - DELUXE EXTRA SAFE LADDER - PEARL # 6023 ASSEMBLY AND INSTALLATION (NEXT)











## Warning

- ▶ Do not dive or jump from step or ladder.
- ▶ Use BATTERY operated tools to avoid electric shocks
- ► Install the pool step on a flat surface
- ▶ Remove step from pool during freezing climate season
- ▶ Manufacturer cannot be held responsable for injuries caused by abusive use of product
- ► Ask your city about specific regulations that apply to your aboveground pool and ladder
- ► Maximum weight: 350 lb / 160 kg

## MANUFACTURER WARRANTY

1 year on the Big Built pool step.1 year on the hardware.



2257, Route 139 Drummondville, Québec J2A 2G2